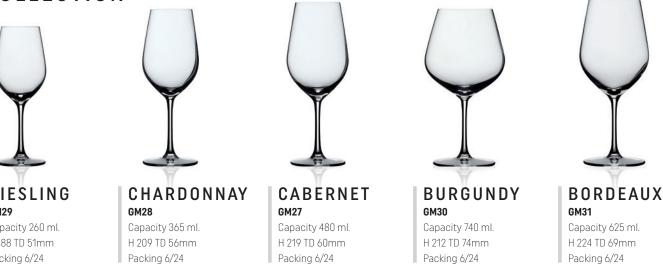

## CABERNET GM24 Capacity 470 ml. H 223 TD 62mm

Packing 6/24

TEMPTATION COLLECTION

**GM29** Capacity 260 ml. H 188 TD 51mm Packing 6/24

The Temptation series is a contemporary version of a classic design, complementing modern, sophisticated wining and dining where formality is to the fore.