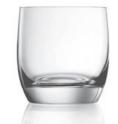

## **DOUBLE ROCK** GM36 Capacity 395 ml.

H 92 TD 83mm Packing 6/24

GM34 Capacity 285 ml. H 123 TD 59mm Packing 6/24

LONG DRINK GM33 Capacity 415 ml. H 144 TD 64mm Packing 6/24