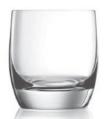

The Soul tumbler range is inspired by the incredible flamboyance of our most **SOUL COLLECTION** in ultra-fine dining where nothing is compromised.

ROCK GM35 Capacity 280 ml. H 86.5 TD 74mm Packing 6/24

## **DOUBLE ROCK** GM36 Capacity 395 ml.

H 92 TD 83mm Packing 6/24

GM34 Capacity 285 ml. H 123 TD 59mm Packing 6/24

LONG DRINK GM33 Capacity 415 ml. H 144 TD 64mm Packing 6/24