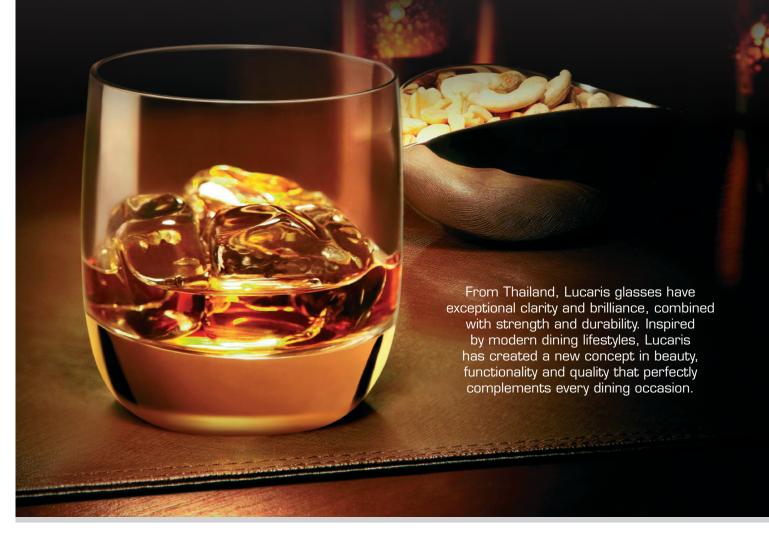

The Soul tumbler range is inspired by the incredible flamboyance of our most **SOUL COLLECTION** in ultra-fine dining where nothing is compromised.

ROCK GM35 Capacity 280 ml. H 86.5 TD 74mm Packing 6/24