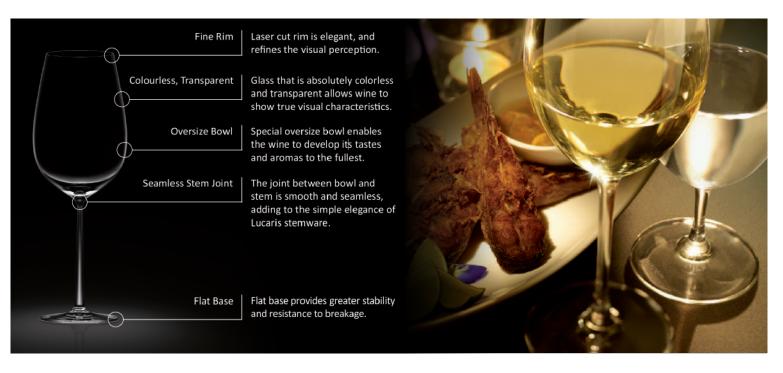

The Soul tumbler range is inspired by the incredible flamboyance of our most **SOUL COLLECTION** in ultra-fine dining where nothing is compromised.

ROCK GM35 Capacity 280 ml. H 86.5 TD 74mm Packing 6/24