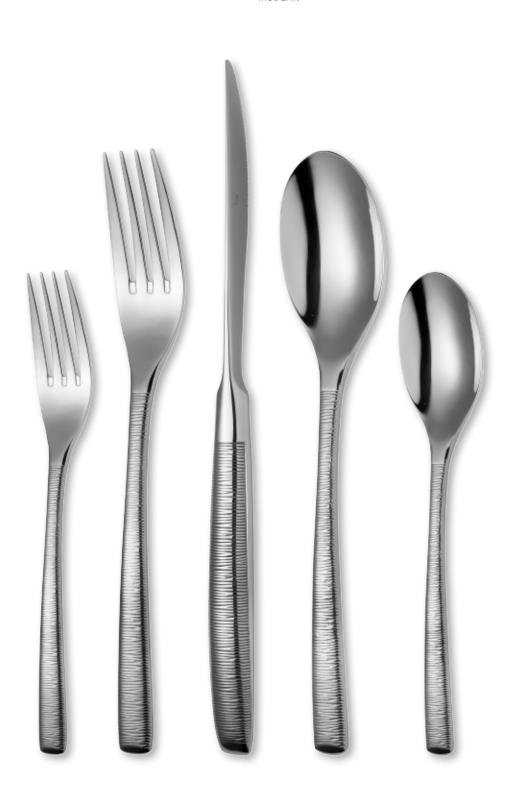

ding, corrosion or tarnishing and most importantly, is food safe. Coating properties (such as hardness, structure, chemical and temperature resistance, and adhesion) can be precisely controlled.



Sola's PVD has a 2-year warranty on manufacturing defects, such as peeling or delaminating (excludes scratches). Knives are recommended to be washed separately from forks and spoons to avoid scratches. Also PVD cutlery needs to be completely dry before storing, to avoid lengthy periods of water residue mixed with chlorine or other detergents.

Terms and conditions apply concerning minimum order values and lead times. Product delivery is estimated 6–10 weeks from date of order.



### FLEURIE 18/10 Stainless steel





#### FLORENCE 18/10 Stainless steel





### HERMITAGE 18/10 Stainless steel





# LIMA 18/10 Stainless steel





# LOTUS 18/10 Stainless steel





#### MONTREUX 18/10 Stainless steel





# OASIS 18/10 Stainless steel





#### PRIVILEGE 18/10 Stainless steel





### DURBAN 18/10 Stainless steel