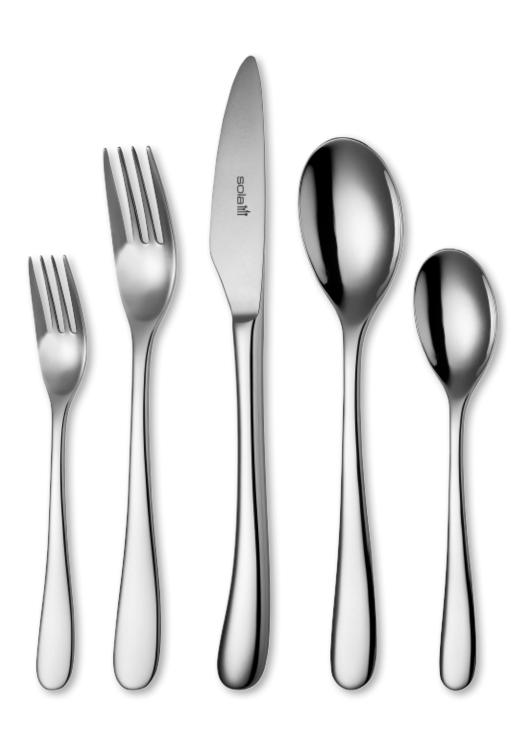

tance, and adhesion) can be precisely controlled.



Sola's PVD has a 2-year warranty on manufacturing defects, such as peeling or delaminating (excludes scratches). Knives are recommended to be washed separately from forks and spoons to avoid scratches. Also PVD cutlery needs to be completely dry before storing, to avoid lengthy periods of water residue mixed with chlorine or other detergents.

Terms and conditions apply concerning minimum order values and lead times. Product delivery is estimated 6–10 weeks from date of order.



### FLEURIE 18/10 Stainless steel





#### FLORENCE 18/10 Stainless steel





### HERMITAGE 18/10 Stainless steel





# LIMA 18/10 Stainless steel





# LOTUS 18/10 Stainless steel





#### MONTREUX 18/10 Stainless steel





# OASIS 18/10 Stainless steel





#### PRIVILEGE 18/10 Stainless steel





### DURBAN 18/10 Stainless steel