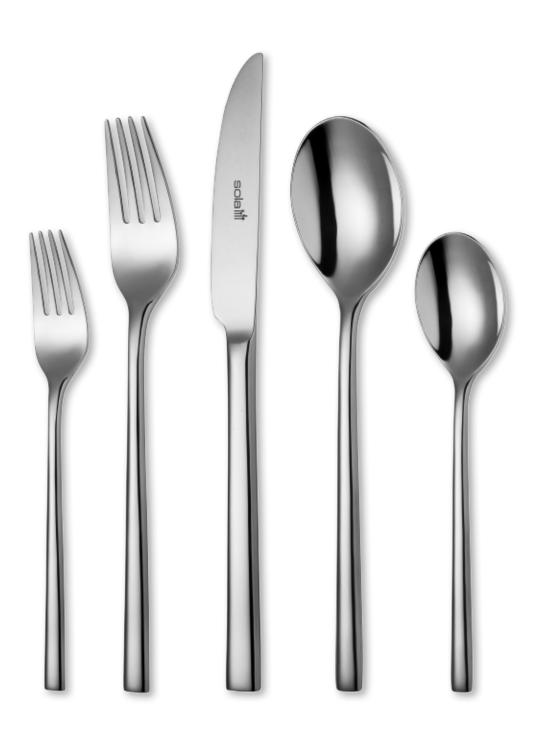

ure, chemical and temperature resistance, and adhesion) can be precisely controlled.



Sola's PVD has a 2-year warranty on manufacturing defects, such as peeling or delaminating (excludes scratches). Knives are recommended to be washed separately from forks and spoons to avoid scratches. Also PVD cutlery needs to be completely dry before storing, to avoid lengthy periods of water residue mixed with chlorine or other detergents.

Terms and conditions apply concerning minimum order values and lead times. Product delivery is estimated 6–10 weeks from date of order.



### FLEURIE 18/10 Stainless steel





#### FLORENCE 18/10 Stainless steel





### HERMITAGE 18/10 Stainless steel





# LIMA 18/10 Stainless steel





# LOTUS 18/10 Stainless steel





#### MONTREUX 18/10 Stainless steel





# OASIS 18/10 Stainless steel





#### PRIVILEGE 18/10 Stainless steel





### DURBAN 18/10 Stainless steel