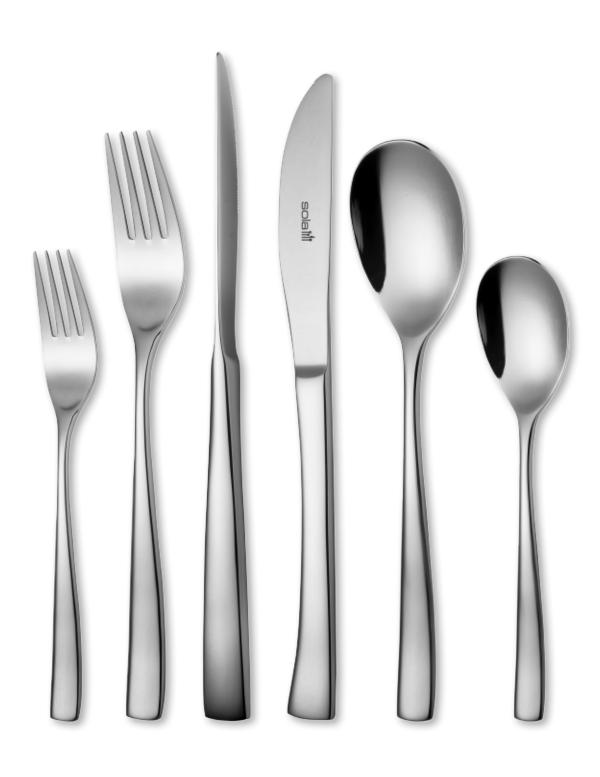

ting properties (such as hardness, structure, chemical and temperature resistance, and adhesion) can be precisely controlled.



Sola's PVD has a 2-year warranty on manufacturing defects, such as peeling or delaminating (excludes scratches). Knives are recommended to be washed separately from forks and spoons to avoid scratches. Also PVD cutlery needs to be completely dry before storing, to avoid lengthy periods of water residue mixed with chlorine or other detergents.

Terms and conditions apply concerning minimum order values and lead times. Product delivery is estimated 6–10 weeks from date of order.



### FLEURIE 18/10 Stainless steel





#### FLORENCE 18/10 Stainless steel





### HERMITAGE 18/10 Stainless steel





# LIMA 18/10 Stainless steel





# LOTUS 18/10 Stainless steel





#### MONTREUX 18/10 Stainless steel





# OASIS 18/10 Stainless steel





#### PRIVILEGE 18/10 Stainless steel





### DURBAN 18/10 Stainless steel