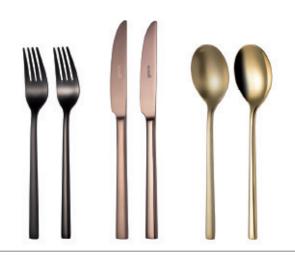

## INTRODUCING PVD COATED CUTLERY

PVD (Physical Vapour Deposition), an eco-friendly vacuum coating process that is widely applied on various products such as jewellery, door hardware, car accessories and marine fittings.

PVD is resistant to chipping, fading, corrosion or tarnishing and most importantly, is food safe. Coating properties (such as hardness, structure, chemical and temperature resistance, and adhesion) can be precisely controlled.

Sola's PVD has a 2-year warranty on manufacturing defects, such as peeling or delaminating (excludes scratches). Knives are recommended to be washed separately from forks and spoons to avoid scratches. Also PVD cutlery needs to be completely dry before storing, to avoid lengthy periods of water residue mixed with chlorine or other detergents.