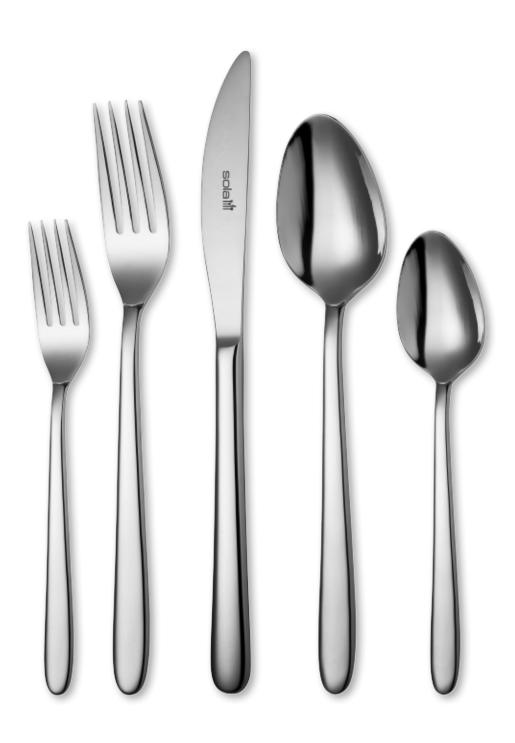

rolled.



Sola's PVD has a 2-year warranty on manufacturing defects, such as peeling or delaminating (excludes scratches). Knives are recommended to be washed separately from forks and spoons to avoid scratches. Also PVD cutlery needs to be completely dry before storing, to avoid lengthy periods of water residue mixed with chlorine or other detergents.

Terms and conditions apply concerning minimum order values and lead times. Product delivery is estimated 6–10 weeks from date of order.



### FLEURIE 18/10 Stainless steel





#### FLORENCE 18/10 Stainless steel





### HERMITAGE 18/10 Stainless steel





# LIMA 18/10 Stainless steel





# LOTUS 18/10 Stainless steel





#### MONTREUX 18/10 Stainless steel





# OASIS 18/10 Stainless steel





#### PRIVILEGE 18/10 Stainless steel





### DURBAN 18/10 Stainless steel