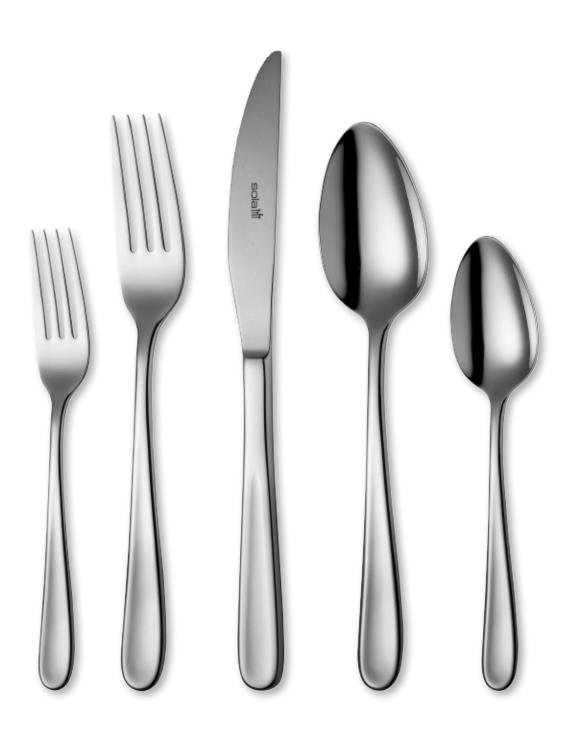

ttings.

PVD is resistant to chipping, fading, corrosion or tarnishing and most importantly, is food safe. Coating properties (such as hardness, structure, chemical and temperature resistance, and adhesion) can be precisely controlled.



Sola's PVD has a 2-year warranty on manufacturing defects, such as peeling or delaminating (excludes scratches). Knives are recommended to be washed separately from forks and spoons to avoid scratches. Also PVD cutlery needs to be completely dry before storing, to avoid lengthy periods of water residue mixed with chlorine or other detergents.

Terms and conditions apply concerning minimum order values and lead times. Product delivery is estimated 6–10 weeks from date of order.



### FLEURIE 18/10 Stainless steel





#### FLORENCE 18/10 Stainless steel





### HERMITAGE 18/10 Stainless steel





# LIMA 18/10 Stainless steel





# LOTUS 18/10 Stainless steel





#### MONTREUX 18/10 Stainless steel





# OASIS 18/10 Stainless steel





#### PRIVILEGE 18/10 Stainless steel





### DURBAN 18/10 Stainless steel