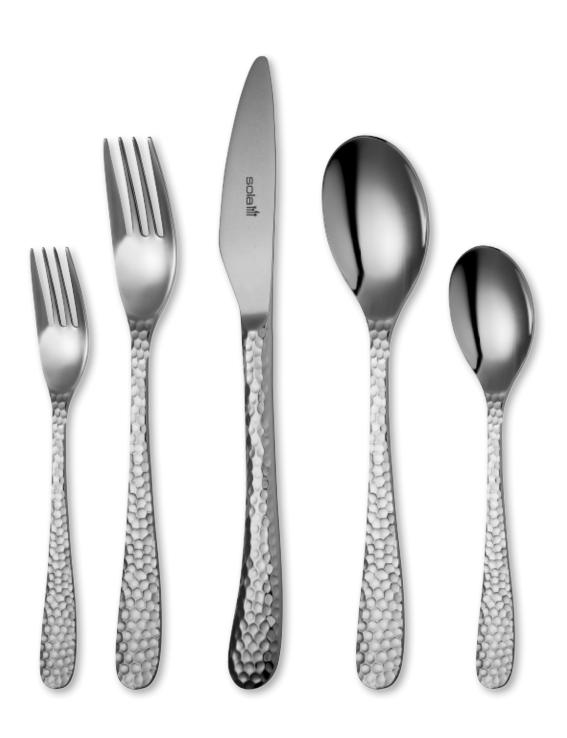

most importantly, is food safe. Coating properties (such as hardness, structure, chemical and temperature resistance, and adhesion) can be precisely controlled.



Sola's PVD has a 2-year warranty on manufacturing defects, such as peeling or delaminating (excludes scratches). Knives are recommended to be washed separately from forks and spoons to avoid scratches. Also PVD cutlery needs to be completely dry before storing, to avoid lengthy periods of water residue mixed with chlorine or other detergents.

Terms and conditions apply concerning minimum order values and lead times. Product delivery is estimated 6–10 weeks from date of order.



### FLEURIE 18/10 Stainless steel





#### FLORENCE 18/10 Stainless steel





### HERMITAGE 18/10 Stainless steel





# LIMA 18/10 Stainless steel





# LOTUS 18/10 Stainless steel





#### MONTREUX 18/10 Stainless steel





# OASIS 18/10 Stainless steel





#### PRIVILEGE 18/10 Stainless steel





### DURBAN 18/10 Stainless steel