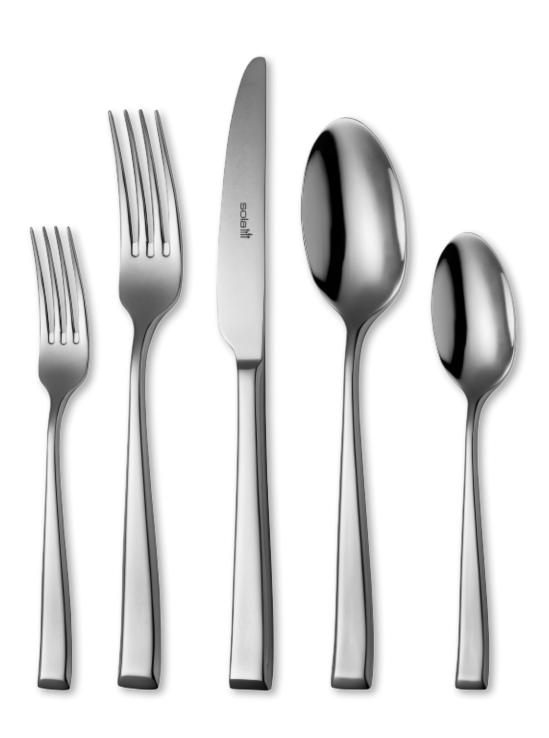

ranty on manufacturing defects, such as peeling or delaminating (excludes scratches). Knives are recommended to be washed separately from forks and spoons to avoid scratches. Also PVD cutlery needs to be completely dry before storing, to avoid lengthy periods of water residue mixed with chlorine or other detergents.

Terms and conditions apply concerning minimum order values and lead times. Product delivery is estimated 6–10 weeks from date of order.



### FLEURIE 18/10 Stainless steel





#### FLORENCE 18/10 Stainless steel





### HERMITAGE 18/10 Stainless steel





# LIMA 18/10 Stainless steel





# LOTUS 18/10 Stainless steel





#### MONTREUX 18/10 Stainless steel





# OASIS 18/10 Stainless steel





#### PRIVILEGE 18/10 Stainless steel





### DURBAN 18/10 Stainless steel