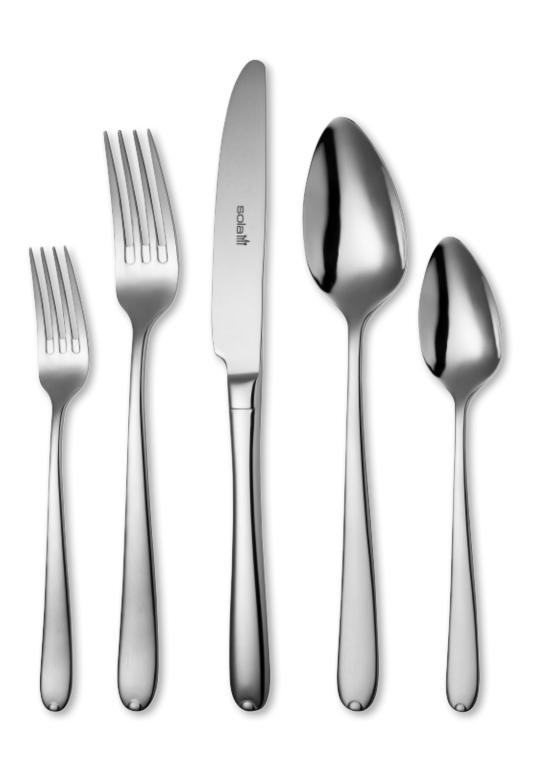

r hardware, car accessories and marine fittings.

PVD is resistant to chipping, fading, corrosion or tarnishing and most importantly, is food safe. Coating properties (such as hardness, structure, chemical and temperature resistance, and adhesion) can be precisely controlled.



Sola's PVD has a 2-year warranty on manufacturing defects, such as peeling or delaminating (excludes scratches). Knives are recommended to be washed separately from forks and spoons to avoid scratches. Also PVD cutlery needs to be completely dry before storing, to avoid lengthy periods of water residue mixed with chlorine or other detergents.

Terms and conditions apply concerning minimum order values and lead times. Product delivery is estimated 6–10 weeks from date of order.



### FLEURIE 18/10 Stainless steel





#### FLORENCE 18/10 Stainless steel





### HERMITAGE 18/10 Stainless steel





# LIMA 18/10 Stainless steel





# LOTUS 18/10 Stainless steel





#### MONTREUX 18/10 Stainless steel





# OASIS 18/10 Stainless steel





#### PRIVILEGE 18/10 Stainless steel





### DURBAN 18/10 Stainless steel