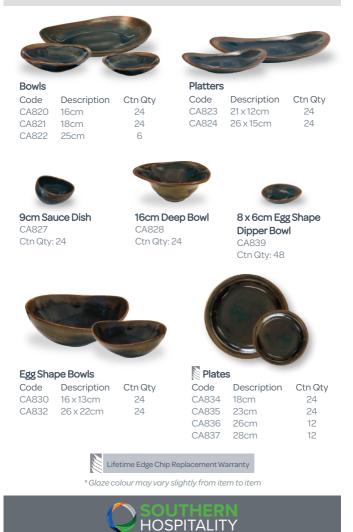

Great Presentation That Lasts Specially manufactured to minimise replacement costs by reducing edge chipping and metal marking.

Microwave and Dishwasher Safe Accolade is manufactured to withstand the harsh kitchen environment, all dishes are microwave and industrial dishwasher safe.