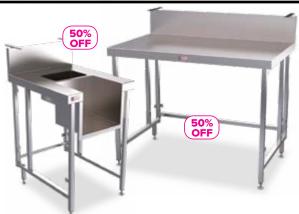

#### Single Bar Module with Upstand

SS174

- · High quality 1.2mm, 304 grade stainless steel
- 6mm stainless steel fully welded flat bar for servery
- 1500 x 700mm

Was \$2.144.34