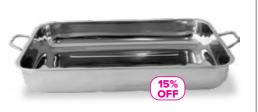

Perforated Stainless
Steel Cutlery Cylinder
HKT52
Was \$7.90
CF

Stainless Steel Roasting Pan HK57 • 370 x 280mm Was \$27.04 \$2298

450mm Pepper Mill HH5 • Walnut colour Was \$56.70 \$34.02