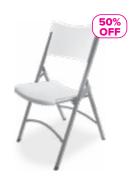

### DON'T MISS OUT ON THESE GREAT DEALS!

Eyelet Grey/Cherry Bib Apron (70 x 86cm) UIP112 \$33.44 \$20.06

Cantine Khaki Canvas Apron (70 x 82cm) UIP113 \$39.99 \$23.99

Was \$2.85

**\$2**42

SD35

Maya Black Stacking Barstool FIP36