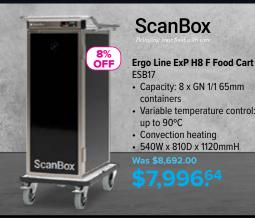

Perforated Stainless
Steel Cutlery Cylinder
HKT52
Was \$7.90
CF

Stainless Steel Roasting Pan HK57 • 370 x 280mm Was \$27.04 \$2298

450mm Pepper Mill HH5 • Walnut colour Was \$56.70 \$34.02