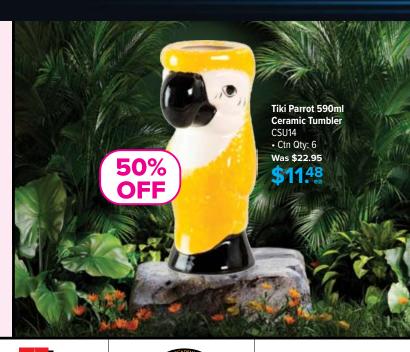

Perforated Stainless
Steel Cutlery Cylinder
HKT52
Was \$7.90
CF

Stainless Steel Roasting Pan HK57 • 370 x 280mm Was \$27.04 \$2298

450mm Pepper Mill HH5 • Walnut colour Was \$56.70 \$34.02