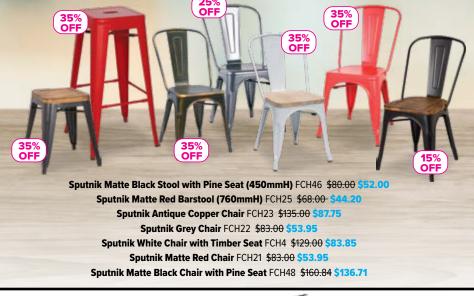

.12 \$126.07



30cm Diamond Steel KNB3 \$46.45 \$23.23
300mm Stainless Steel Piano Whisk HKT62 \$10.15 \$8.12
Rectangle Decorating Comb HJ47 \$6.45 \$2.58

450mm Beech Wood Spoon HKT73 \$4.32 \$3.02
250mm Spatula with Wooden Handle HL27 \$16.99 \$10.19
Stainless Steel Dough Scraper HL39 \$8.72 \$5.23
Accolade Chicago Serrated Steak Knife KAC1 \$12.33 \$8.63

Perforated Stainless
Steel Cutlery Cylinder
HKT52
Was \$7.90
CF

Stainless Steel Roasting Pan HK57 • 370 x 280mm Was \$27.04 \$2298



450mm Pepper Mill HH5 • Walnut colour Was \$56.70 \$34.02











## **CLEARANCE & OVERSTOCKS**

### DON'T MISS OUT ON THESE GREAT DEALS!



Eyelet Grey/Cherry Bib Apron (70 x 86cm) UIP112 \$33.44 \$20.06

Cantine Khaki Canvas Apron (70 x 82cm) UIP113 \$39.99 \$23.99







Was \$2.85

**\$2**42







SD35

Maya Black Stacking Barstool FIP36

• 750mmH Was **\$184**.00

**\$156**.40



**Garbar Klaus Light Grey Chair** FRS15

## SIMPLY STAINLESS **MODULAR BAR**

#### **Blender Station** SS171

- · High quality 1.2mm, 304 grade stainless steel
- 11 litre stainless steel basin
- · Large integrated step down for blender
- 600 x 700mm

Was \$2,512.18

\$1,256<sup>09</sup>



#### Single Bar Module with Upstand

SS174

- · High quality 1.2mm, 304 grade stainless steel
- 6mm stainless steel fully welded flat bar for servery
- 1500 x 700mm

Was \$2.144.34



#### **Countertop Beer Station SS176**

- · High quality 1.2mm, 304 grade stainless steel
- · Fully integrated glass rinser
- 1/2" BSP drain & water inlet spigot
- · Stainless steel removable drip ray
- 1294 x 445mm

Was **\$1,571.68**