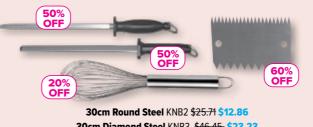

HTC89

•165mm square

Was \$44.30

**\$22**.15

- Small: 265 x 265 x1 90mm • Medium: 368 x 368 x 280mm
- Large: 419 x 419 x 381mm

Was \$210.12 \$126.07

30cm Diamond Steel KNB3 \$46.45 \$23.23
300mm Stainless Steel Piano Whisk HKT62 \$10.15 \$8.12
Rectangle Decorating Comb HJ47 \$6.45 \$2.58