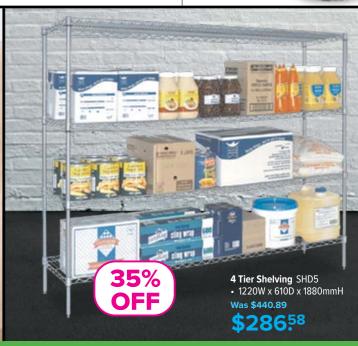

0% OFF







VISIT OUR WEBSITE FOR MORE SUPER DEALS!





• 178 x 108mm

Was \$42.09

\$21.05

HTC89

•165mm square

Was \$44.30

**\$22**.15



- Small: 265 x 265 x1 90mm • Medium: 368 x 368 x 280mm
- Large: 419 x 419 x 381mm

Was \$210.12 \$126.07



30cm Diamond Steel KNB3 \$46.45 \$23.23
300mm Stainless Steel Piano Whisk HKT62 \$10.15 \$8.12
Rectangle Decorating Comb HJ47 \$6.45 \$2.58

450mm Beech Wood Spoon HKT73 \$4.32 \$3.02
250mm Spatula with Wooden Handle HL27 \$16.99 \$10.19
Stainless Steel Dough Scraper HL39 \$8.72 \$5.23
Accolade Chicago Serrated Steak Knife KAC1 \$12.33 \$8.63

Perforated Stainless
Steel Cutlery Cylinder
HKT52
Was \$7.90
CF

Stainless Steel Roasting Pan HK57 • 370 x 280mm Was \$27.04 \$2298



450mm Pepper Mill HH5 • Walnut colour Was \$56.70 \$34.02











## **CLEARANCE & OVERSTOCKS**

### DON'T MISS OUT ON THESE GREAT DEALS!



Eyelet Grey/Cherry Bib Apron (70 x 86cm) UIP112 \$33.44 \$20.06

Cantine Khaki Canvas Apron (70 x 82cm) UIP113 \$39.99 \$23.99







Was \$2.85

**\$2**42







SD35

Maya Black Stacking Barstool FIP36

• 750mmH Was **\$184**.00

**\$156**.40



**Garbar Klaus Light Grey Chair** FRS15

## SIMPLY STAINLESS **MODULAR BAR**

#### **Blender Station** SS171

- · High quality 1.2mm, 304 grade stainless steel
- 11 litre stainless steel basin
- · Large integrated step down for blender
- 600 x 700mm

Was \$2,512.18

\$1,256<sup>09</sup>



#### Single Bar Module with Upstand

SS174

- · High quality 1.2mm, 304 grade stainless steel
- 6mm stainless steel fully welded flat bar for servery
- 1500 x 700mm

Was \$2.144.34