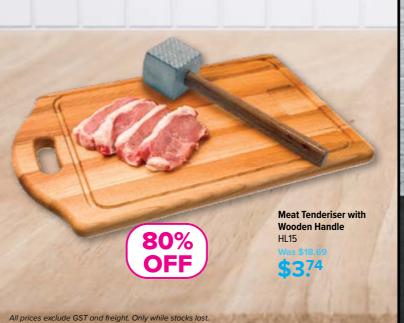

30% OFF







VISIT OUR WEBSITE FOR MORE SUPER DEALS!





• 178 x 108mm

Was \$42.09

\$21.05

HTC89

•165mm square

Was \$44.30

**\$22**.15



- Small: 265 x 265 x1 90mm • Medium: 368 x 368 x 280mm
- Large: 419 x 419 x 381mm

Was \$210.12 \$126.07



30cm Diamond Steel KNB3 \$46.45 \$23.23
300mm Stainless Steel Piano Whisk HKT62 \$10.15 \$8.12
Rectangle Decorating Comb HJ47 \$6.45 \$2.58

450mm Beech Wood Spoon HKT73 \$4.32 \$3.02
250mm Spatula with Wooden Handle HL27 \$16.99 \$10.19
Stainless Steel Dough Scraper HL39 \$8.72 \$5.23
Accolade Chicago Serrated Steak Knife KAC1 \$12.33 \$8.63

Perforated Stainless
Steel Cutlery Cylinder
HKT52
Was \$7.90
CF

Stainless Steel Roasting Pan HK57 • 370 x 280mm Was \$27.04 \$2298



450mm Pepper Mill HH5 • Walnut colour Was \$56.70 \$34.02











## **CLEARANCE & OVERSTOCKS**

### DON'T MISS OUT ON THESE GREAT DEALS!



Eyelet Grey/Cherry Bib Apron (70 x 86cm) UIP112 \$33.44 \$20.06

Cantine Khaki Canvas Apron (70 x 82cm) UIP113 \$39.99 \$23.99







Was \$2.85

**\$2**42







SD35

Maya Black Stacking Barstool FIP36

• 750mmH Was **\$184**.00

**\$156**.40



**Garbar Klaus Light Grey Chair** FRS15

## SIMPLY STAINLESS **MODULAR BAR**

#### **Blender Station** SS171

- · High quality 1.2mm, 304 grade stainless steel
- 11 litre stainless steel basin
- · Large integrated step down for blender
- 600 x 700mm

Was \$2,512.18

\$1,256<sup>09</sup>



#### Single Bar Module with Upstand

SS174

- · High quality 1.2mm, 304 grade stainless steel
- 6mm stainless steel fully welded flat bar for servery
- 1500 x 700mm

Was \$2.144.34