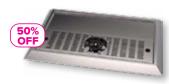

#### **Countertop Beer Station SS176**

- · High quality 1.2mm, 304 grade stainless steel
- · Fully integrated glass rinser
- 1/2" BSP drain & water inlet spigot
- · Stainless steel removable drip ray
- 1294 x 445mm

Was **\$1,571.68** 

All prices exclude GST and freight. Only while stocks last. Special offers available until 31 March 2024. Items are advertised in this flyer in good faith, however, some items may become unavailable due to unforeseen supply problems. Southern Hospitality Ltd reserves the right to change product specifications without prior notice and cannot be held responsible for any errors and or omissions