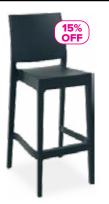

• 750mmH Was **\$184**.00

**\$156**.40

**Garbar Klaus Light Grey Chair** FRS15