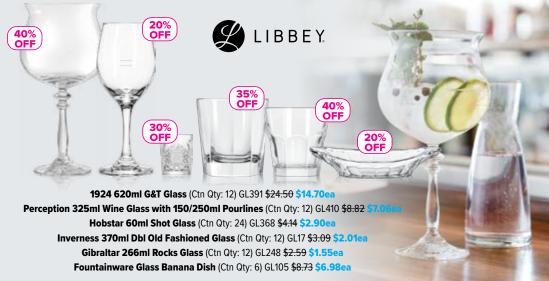

# **CLEARANCE & OVERSTOCKS**

### DON'T MISS OUT ON THESE GREAT DEALS!

Great deals on tableware, kitchenware and equipment! Get in quick because they won't last long!







Sara 360ml Wine Glass GM176

• Ctn Qty: 12 Was \$4.69 **\$2**81

Sara 435ml Wine Glass GM175

• Ctn Qty: 12 Was \$5.48

### **ARCOROC**



285ml Conical Beer Glass **GAR233** 

• Ctn Qty: 48

Was \$2.28 \$182



Luna 445ml **Cooler Glass** GM200

 Ctn Qty: 12 Was \$7.20

\$360



Atelier 300ml Martini Glass GM141

• Ctn Qty: 12 Was \$18.35

**\$1101** 

**ARCOROC** 



Granity 360ml Beverage Glass **GAR111** 

• Ctn Qty: 24 Was \$11.02









## **CLEARANCE & OVERSTOCKS**

## **CLEARANCE & OVERSTOCKS**

DON'T MISS OUT ON THESE GREAT DEALS!

DON'T MISS OUT ON THESE GREAT DEALS!

30% OFF







VISIT OUR WEBSITE FOR MORE SUPER DEALS!





• 178 x 108mm

Was \$42.09

\$21.05

HTC89

•165mm square

Was \$44.30

**\$22**.15



- Small: 265 x 265 x1 90mm • Medium: 368 x 368 x 280mm
- Large: 419 x 419 x 381mm

Was \$210.12 \$126.07



30cm Diamond Steel KNB3 \$46.45 \$23.23
300mm Stainless Steel Piano Whisk HKT62 \$10.15 \$8.12
Rectangle Decorating Comb HJ47 \$6.45 \$2.58

450mm Beech Wood Spoon HKT73 \$4.32 \$3.02
250mm Spatula with Wooden Handle HL27 \$16.99 \$10.19
Stainless Steel Dough Scraper HL39 \$8.72 \$5.23
Accolade Chicago Serrated Steak Knife KAC1 \$12.33 \$8.63

Perforated Stainless
Steel Cutlery Cylinder
HKT52
Was \