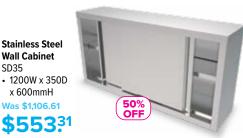

### DON'T MISS OUT ON THESE GREAT DEALS!

Eyelet Grey/Cherry Bib Apron (70 x 86cm) UIP112 \$33.44 \$20.06

Cantine Khaki Canvas Apron (70 x 82cm) UIP113 \$39.99 \$23.99

Was \$2.85

**\$2**42

SD35

Maya Black Stacking Barstool FIP36