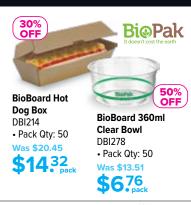

e: 419 x 419 x 381mm

Was \$210.12 \$126.07



30cm Diamond Steel KNB3 \$46.45 \$23.23
300mm Stainless Steel Piano Whisk HKT62 \$10.15 \$8.12
Rectangle Decorating Comb HJ47 \$6.45 \$2.58

450mm Beech Wood Spoon HKT73 \$4.32 \$3.02
250mm Spatula with Wooden Handle HL27 \$16.99 \$10.19
Stainless Steel Dough Scraper HL39 \$8.72 \$5.23
Accolade Chicago Serrated Steak Knife KAC1 \$12.33 \$8.63

Perforated Stainless
Steel Cutlery Cylinder
HKT52
Was \$7.90
CF

Stainless Steel Roasting Pan HK57 • 370 x 280mm Was \$27.04 \$2298



450mm Pepper Mill HH5 • Walnut colour Was \$56.70 \$34.02











## **CLEARANCE & OVERSTOCKS**

### DON'T MISS OUT ON THESE GREAT DEALS!



Eyelet Grey/Cherry Bib Apron (70 x 86cm) UIP112 \$33.44 \$20.06

Cantine Khaki Canvas Apron (70 x 82cm) UIP113 \$39.99 \$23.99







Was \$2.85

**\$2**42







SD35

Maya Black Stacking Barstool FIP36

• 750mmH Was **\$184**.00

**\$156**.40



**Garbar Klaus Light Grey Chair** FRS15

## SIMPLY STAINLESS **MODULAR BAR**

#### **Blender Station** SS171

- · High quality 1.2mm, 304 grade stainless steel
- 11 litre stainless steel basin
- · Large integrated step down for blender
- 600 x 700mm

Was \$2,512.18

\$1,256<sup>09</sup>



#### Single Bar Module with Upstand

SS174

- · High quality 1.2mm, 304 grade stainless steel
- 6mm stainless steel fully welded flat bar for servery
- 1500 x 700mm

Was \$2.144.34



#### **Countertop Beer Station SS176**

- · High quality 1.2mm, 304 grade stainless steel
- · Fully integrated glass rinser
- 1/2" BSP drain & water inlet spigot
- · Stainless steel removable drip ray
- 12