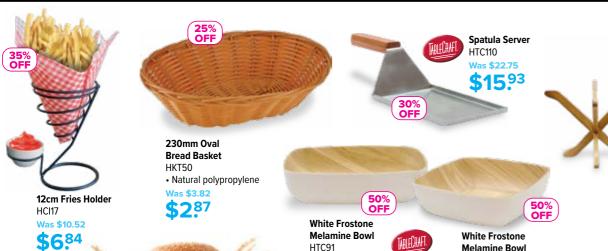

STOCKS**

### DON'T MISS OUT ON THESE GREAT DEALS!

Great deals on tableware, kitchenware and equipment! Get in quick because they won't last long!







Sara 360ml Wine Glass GM176

• Ctn Qty: 12 Was \$4.69 **\$2**81

Sara 435ml Wine Glass GM175

• Ctn Qty: 12 Was \$5.48

### **ARCOROC**



285ml Conical Beer Glass **GAR233** 

• Ctn Qty: 48

Was \$2.28 \$182



Luna 445ml **Cooler Glass** GM200

 Ctn Qty: 12 Was \$7.20

\$360



Atelier 300ml Martini Glass GM141

• Ctn Qty: 12 Was \$18.35

**\$1101** 

**ARCOROC** 



Granity 360ml Beverage Glass **GAR111** 

• Ctn Qty: 24 Was \$11.02









## **CLEARANCE & OVERSTOCKS**

## **CLEARANCE & OVERSTOCKS**

DON'T MISS OUT ON THESE GREAT DEALS!

DON'T MISS OUT ON THESE GREAT DEALS!

30% OFF







VISIT OUR WEBSITE FOR MORE SUPER DEALS!





• 178 x 108mm

Was \$42.09

\$21.05

HTC89

•165mm square

Was \$44.30

**\$22**.15



- Small: 265 x 265 x1 90mm • Medium: 368 x 368 x 280mm
- Large: 419 x 419 x 381mm

Was \$210.12 \$126.07



30cm Diamond Steel KNB3 \$46.45 \$23.23
300mm Stainless Steel Piano Whisk HKT62 \$10.15 \$8.12
Rectangle Decorating Comb HJ47 \$6.45 \$2.58

450mm Beech Wood Spoon HKT73 \$4.32 \$3.02
250mm Spatula with Wooden Handle HL27 \$16.99 \$10.19
Stainless Steel Dough Scraper HL39 \$8.72 \$5.23
Accolade Chicago Serrated Steak Knife KAC1 \$12.33 \$8.63

Perforated Stainless
Steel Cutlery Cylinder
HKT52
Was \$7.90
CF

Stainless Steel Roasting Pan HK57 • 370 x 280mm Was \$27.04 \$2298



450mm Pepper Mill HH5 • Walnut colour Was \$56.70 \$34.02











## **CLEARANCE & OVERSTOCKS**

### DON'T MISS OUT ON