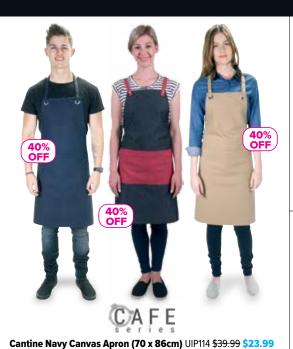

### DON'T MISS OUT ON THESE GREAT DEALS!

Eyelet Grey/Cherry Bib Apron (70 x 86cm) UIP112 \$33.44 \$20.06

Cantine Khaki Canvas Apron (70 x 82cm) UIP113 \$39.99 \$23.99

Was \$2.85

**\$2**42

SD35

Maya Black Stacking Barstool FIP36