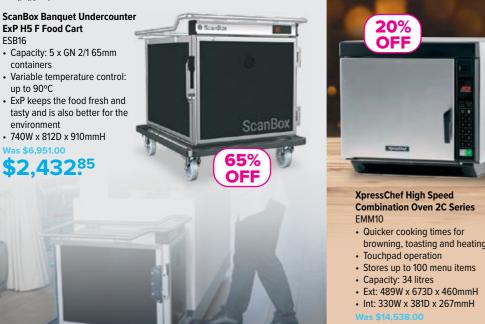

ESR16

containers

up to 90°C

environment

 $(\mathbf{v})$ 

- Refrigerant: R134a (CFC free)
- Swing doors
- 1800W x 670D x 850mmH
- Was \$5 358 10

**\$11.630**<sup>40</sup>

Hamilton Beach

steel cup

Was \$1.245.00

ELH1

MENUMASTER

DEC18E2A 1800W Microwave

· Stores up to 100 menu items

• Ext: 419W x 578D x 343mmH

• Int: 330W x 305D x 171mmH

**CLICK TO SEE** 

**MORE SUPER** 

**DEALS!** 

\$3.620<sup>00</sup>

Stainless interior & exterior

Touchpad operation

Capacity: 17 litres

EMM2