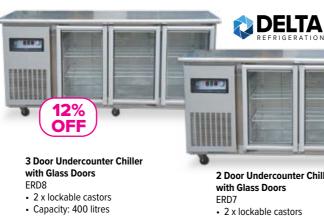

ESR16

containers

up to 90°C

environment

 $(\mathbf{v})$ 

- Refrigerant: R134a (CFC free)
- Swing doors
- 1800W x 670D x 850mmH
- Was \$5 358 10

**\$11.630**<sup>40</sup>

Hamilton Beach