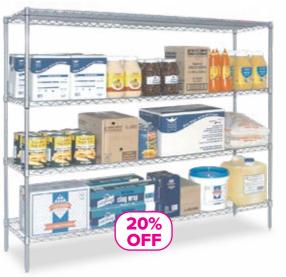

### 4 Tier Shelving SHD6

- · Designed for heavy duty usage
- Suited to chillers, freezers, showroom displays and dry storage areas
- 1525Ŵ x 300D x 1880mmH