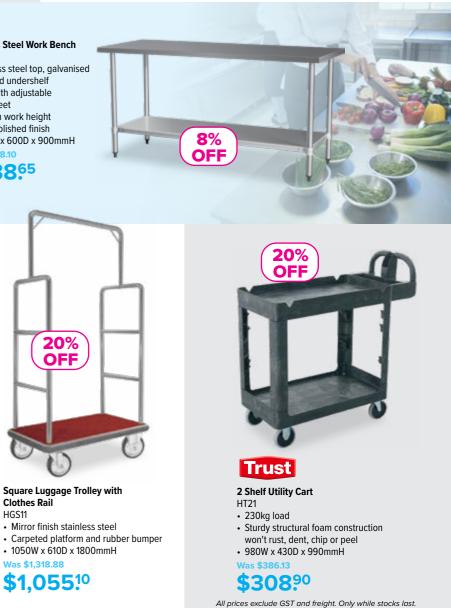

### Stainless Steel Work Bench

- SD6 · Stainless steel top, galvanised
- legs and undershelf
- Leas with adjustable
- bullet feet
- 900mm work height
- Satin polished finish
- 1200W x 600D x 900mmH Was **\$368.1**0

HGS11 Mirror finish stainless steel • 1050W x 610D x 1800mmH Was \$1.318.88 \$1.055<sup>10</sup>