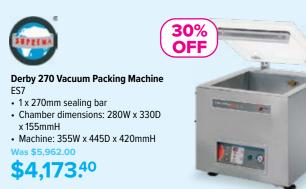

Black FS3

SHT41

 Slice thickness: 6.35mm Slice diameter: 82mm • 184W x 388D x 209mmH Was \$1 540 (

**\$924**00

· Consistent cut size for portion control • 82mm square cutting area · Fixed or removable with wall bracket • 9 5mm cut Was **\$1,794.0**0

\$1.255.80