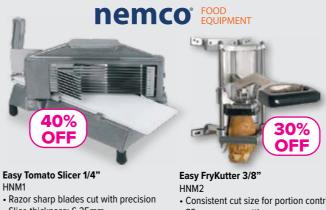

Black FS3

SHT41

 Slice thickness: 6.35mm Slice diameter: 82mm • 184W x 388D x 209mmH Was \$1 540 (

**\$924**00

· Consistent cut size for portion control • 82mm square cutting area · Fixed or removable with wall bracket • 9 5mm cut Was **\$1,794.0**0