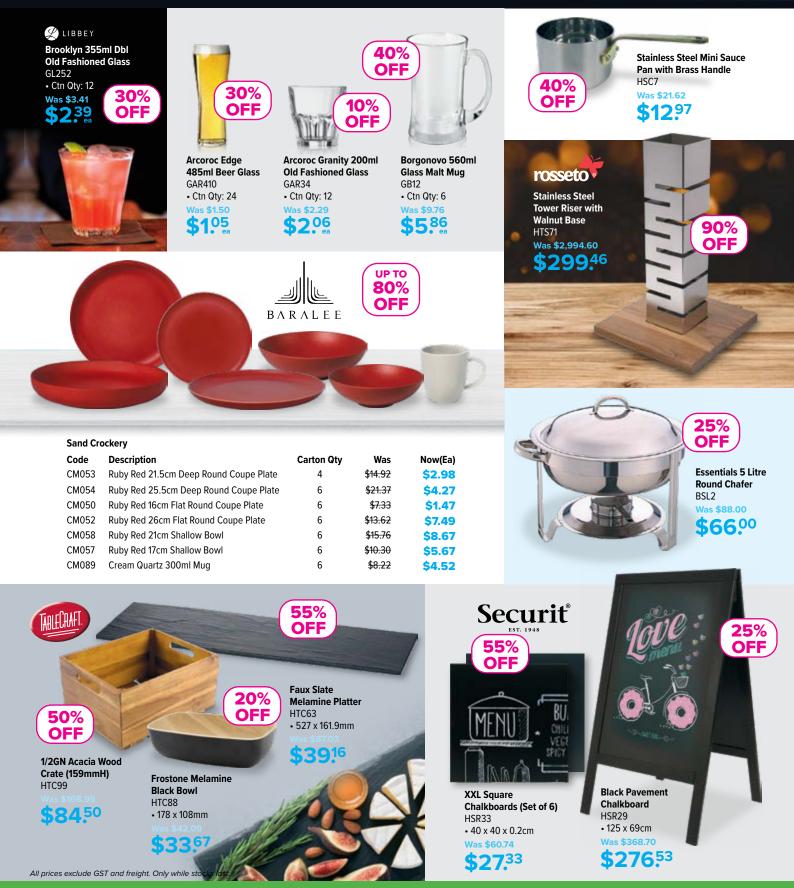

## **CLEARANCE & OVERSTOCKS**

### DON'T MISS OUT ON THESE GREAT DEALS!

Great deals on tableware, kitchenware and equipment! Get in quick because they won't last long!



## **SOUTHERN** HOSPITALITY

## **CLEARANCE & OVERSTOCKS**

### DON'T MISS OUT ON THESE GREAT DEALS!

**DELTA** .... **Double Glass Door Vertical Fridge** FRD5 · Double glazed safety glass door • No. of shelves: 10 height adjustable Capacity: 896 litres Refrigerant: R134a (CFC free) Self-closing door • 1260W x 730D x 2100mmH s \$4 363 57 **\$3.839**<sup>94</sup> 12% OFF **ScanBox** 

ESR16

containers

up to 90°C

environment

 $(\mathbf{v})$ 



- Refrigerant: R134a (CFC free)
- Swing doors
- 1800W x 670D x 850mmH
- Was \$5 358 10



**\$11.630**<sup>40</sup>

Hamilton Beach

COMMERCIA

· 3 speeds plus pulse

Includes one stainless

\$1.020<sup>90</sup>

switch for mixing control

18%

OFF

Single Head Milkshake Mixer

steel cup

Was \$1.245.00

ELH1



MENUMASTER

DEC18E2A 1800W Microw