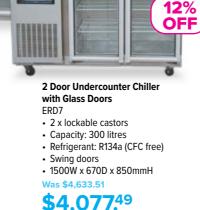

ESR16

containers

up to 90°C

environment

 $(\mathbf{v})$ 

- Refrigerant: R134a (CFC free)
- Swing doors
- 1800W x 670D x 850mmH
- Was \$5 358 10

**\$11.630**<sup>40</sup>

Hamilton Beach