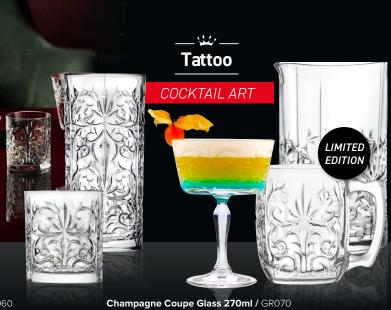

Hi-Ball Tumbler 344ml / GR026 Double Old Fashioned Glass 330ml / GR027

Wine Glass 230ml / GR033 Coupe Glass 240ml / GR034 Flute 130ml/ GR035

**Double Old Fashioned Glass 340 / GR060** 

Mule Cocktail Mug 420ml/ GR073 • Mixing Glass 650ml / GR074