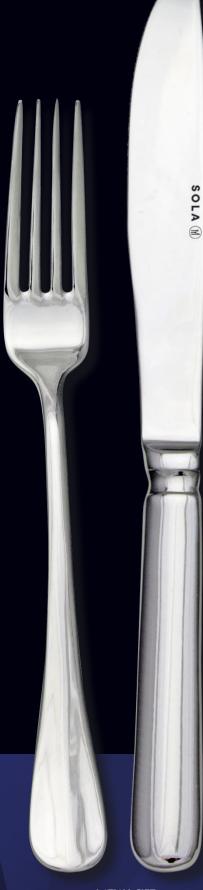

# **FEATURES**

18/10 STAINLESS STEEL

DISHWASHER SAFE

REQUIRES MINIMAL CARE

PROVIDES ACCURATE EFFORTLESS CUTTING

PROVIDES COMFORTABLE GRIP

SHARP TAPERED TINES

**ERGONOMIC DESIGN** 

### **OLIVIA**

MAKE A STATEMENT WITH THIS CONTEMPORARY DESIGN, WITH ELEGANT LINES AND FASHIONABLE STYLING.

211MM