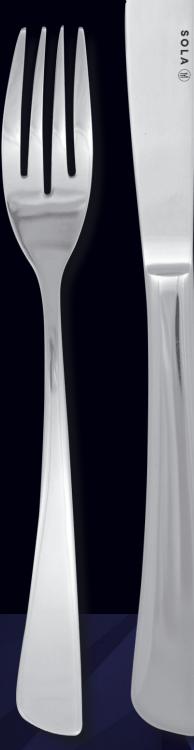

# **FEATURES**

18/10 STAINLESS STEEL

DISHWASHER SAFE

REQUIRES MINIMAL CARE

PROVIDES ACCURATE EFFORTLESS CUTTING

PROVIDES COMFORTABLE GRIP

SHARP TAPERED TINES

**ERGONOMIC DESIGN** 