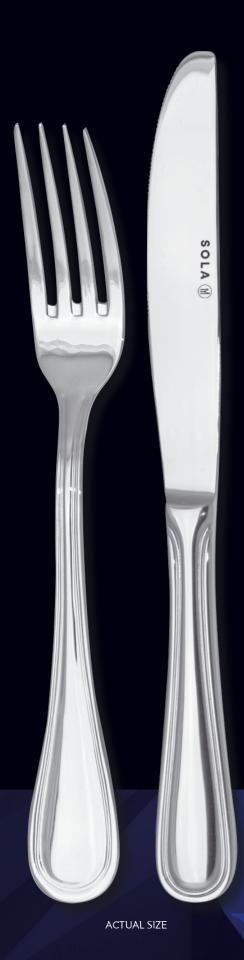

### SOPHIA

SET YOUR TABLE IN STYLE WITH THIS TIMELESS CUTLERY.

CUT404 SOPHIA DESSERT KNIFE 218MM

CUT409 SOPHIA DESSERT SPOON 179MM

**ACTUAL SIZE** 