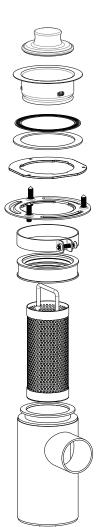

#### **CROSS-SECTION A-A**

9

#### SSBWT - Commercial Strainer Waste Basket

Ideal for busy kitchens, for Prep & Pre-rinse sinks, the SSBWT fits in a standard 90 Ø waste hole, allows only incidental solids (Cous Cous or smaller) down the Council mains.

#### Features and Benefits:

- Integral Bottle Trap
- 50Ø Fe BSP Side Outlet at high level
- 360° Swivel for compact plumbing
- Large Removable SS Basket 2Ø screen
- Fixed 2Ø Tertiary Strainer
- SS Plug / Stopper supplied
- 15mm FE Drain connection with Plug
- All Spare Parts Available