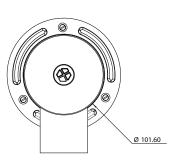

#### SSBWT - Commercial Strainer Waste Basket

Ideal for busy kitchens, for Prep & Pre-rinse sinks, the SSBWT fits in a standard 90 Ø waste hole, allows only incidental solids (Cous Cous or smaller) down the Council mains.