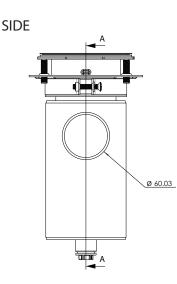

#### **CROSS-SECTION A-A**

9

#### SSBWT - Commercial Strainer Waste Basket

Ideal for busy kitchens, for Prep & Pre-rinse sinks, the SSBWT fits in a standard 90 Ø waste hole, allows only incidental solids (Cous Cous or smaller) down the Council mains.

#### Features and Benefits:

- Integral Bottle Trap
- 50Ø Fe BSP Side Outlet at high level
- 360° Swivel for compact plumbing
- Large Removable SS Basket 2Ø screen
- Fixed 2Ø Tertiary Strainer
- SS Plug / Stopper supplied
- 15mm FE Drain connection with Plug
- All Spare Parts Available