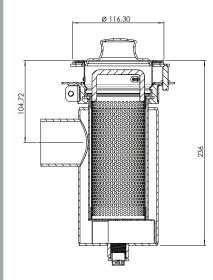

#### **CROSS-SECTION A-A**

9

#### SSBWT - Commercial Strainer Waste Basket

Ideal for busy kitchens, for Prep & Pre-rinse sinks, the SSBWT fits in a standard 90 Ø waste hole, allows only incidental solids (Cous Cous or smaller) down the Council mains.

#### Features and Benefits:

- Integral Bottle Trap
- 50Ø Fe BSP Side Outlet at high level
- 360° Swivel for compact plumbing
- Large Removable SS Basket 2Ø screen
- Fixed 2Ø Tertiary Strainer
- SS Plug / Stopper supplied
- 15mm FE Drain connection with Plug
- All Spare Parts Available