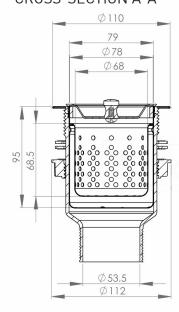

## CROSS-SECTION A-A

An innovative product that is perfect for use in food preparation areas, the SSBW suits a standard 90mm waste outlet with 50mm BSP thread/connection. Features include a removable stainless steel basket with fixed secondary strainer.

## Features and Benefits:

- Watermark Approval Number: 40055
- Removable stainless steel strainer basket
- Fixed secondary strainer
- Complete with removable plug
- Can be retro fitted to standard 90mm outlet
- In stock and available for immediate delivery