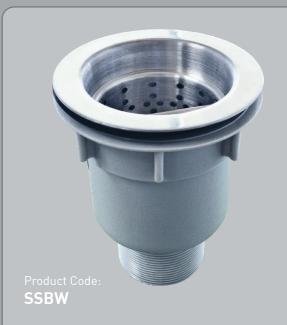

## Sink Basket Waste COMMERCIAL

## CROSS-SECTION A-A

An innovative product that is perfect for use in food preparation areas, the SSBW suits a standard 90mm waste outlet with 50mm BSP thread/connection. Features include a removable stainless steel basket with fixed secondary strainer.

## Features and Benefits:

- Watermark Approval Number: 40055
- Removable stainless steel strainer basket
- Fixed secondary strainer
- Complete with removable plug
- Can be retro fitted to standard 90mm outlet
- In stock and available for immediate delivery