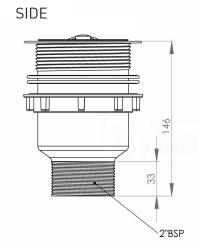

## CROSS-SECTION A-A

An innovative product that is perfect for use in food preparation areas, the SSBW suits a standard 90mm waste outlet with 50mm BSP thread/connection. Features include a removable stainless steel basket with fixed secondary strainer.