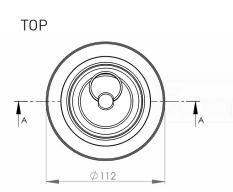

## CROSS-SECTION A-A

An innovative product that is perfect for use in food preparation areas, the SSBW suits a standard 90mm waste outlet with 50mm BSP thread/connection. Features include a removable stainless steel basket with fixed secondary strainer.