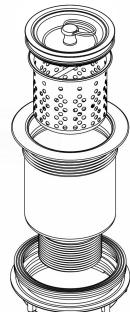

## CROSS-SECTION A-A

An innovative product that is perfect for use in food preparation areas, the SSBW suits a standard 90mm waste outlet with 50mm BSP thread/connection. Features include a removable stainless steel basket with fixed secondary strainer.

## Features and Benefits:

- Watermark Approval Number: 40055
- Removable stainless steel strainer basket
- Fixed secondary strainer
- Complete with removable plug
- Can be retro fitted to standard 90mm outlet
- In stock and available for immediate delivery