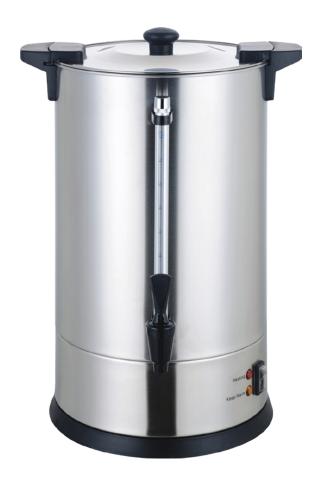

## 11 LITRE COFFEE URN

## **ED133 FEATURES**

- Double layer body with twisted lock lid
- Water level indicator and non-drip plastic tap, water gauge and coffee filter
- Overheat protection and concealed heating element
- Maximum temperature: 98°C
- Set brew temp to 88°C to preserve coffee quality
- · Brushed stainless steel finish