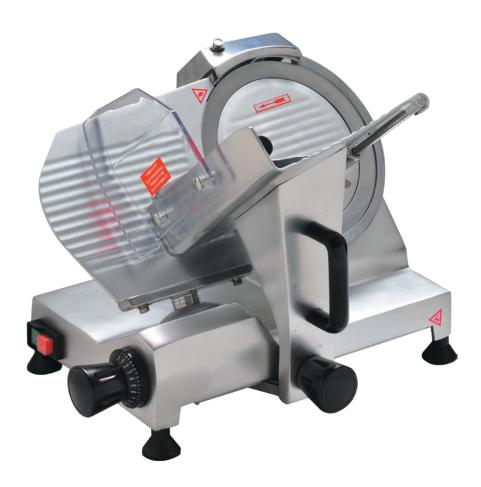

## **MEAT SLICER**

## **ED31 FEATURES**

- 250mm diameter blade
- Blade width: 180mm
- Slicing thickness: 0.2–12mm
- · Non-slip plastic legs and handle
- · Polished aluminium alloy cast body
- · Stainless steel blade
- · Safety self-locking function
- Sleek design, no sharp edges and corners, easy to clean

## **ED31 SPECIFICATIONS**

| Dimensions   | 575mmW x 465mmD x 415mmH |
|--------------|--------------------------|
| Power Supply | 230V, 50Hz, 150 Watts    |
| Weight       | 16.5kg                   |
| Plug         | 10 amp plug supplied     |