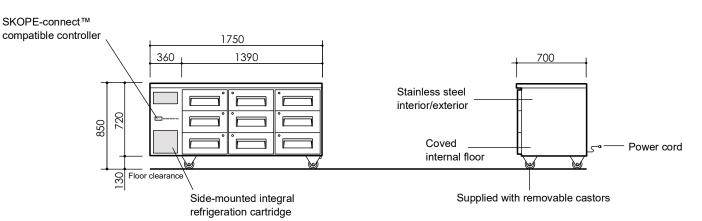

#### **CABINET**

Drawers 9 × fully extendible, refrigerated, stainless steel drawers with individual

key locks.

3 × banks of full drawers including stainless steel sheet base and sides. Fits GN1/1, 100 mm deep pan as an insert (supplied separately). The pan top lip maximum height should be no more than 5 mm.

Total thickness 45 mm (0.7 mm 304 AISI stainless steel over insulating Worktop

cyclopentane foamed core)

304 AISI stainless steel interior and exterior Material

#### REFRIGERATION

Controller SCS Connect (SKOPE-connect™ compatible)

Connectivity interface Bluetooth® wireless technology

Side mounted, integral, removable refrigeration cartridge Refrigeration system

(part number ULKCNI-0041)

R290/95 g (natural refrigerant) Refrigerant

Nominal capacity 650 watts

Heat rejection (Avg/peak) 135 watts/150 watts

Drainage No plumbing required

Email: skope@skope.com, Website: www.skope.com

| DIMENSIONS                                                 |                     |          |  |  |
|------------------------------------------------------------|---------------------|----------|--|--|
|                                                            | External            | Internal |  |  |
| Height                                                     | 850 mm*             | 570 mm   |  |  |
| Width                                                      | 1750 mm             | 1280 mm  |  |  |
| Depth                                                      | 700 mm              | 530 mm   |  |  |
| Floor area                                                 | 1.23 m <sup>2</sup> |          |  |  |
| Weight                                                     | 184 kg              |          |  |  |
| Gross volume                                               | 397 L               |          |  |  |
| Net volume                                                 | 136 L               |          |  |  |
| * With supplied castors fitted. See height variation below |                     |          |  |  |

| Height variation       |                  |  |
|------------------------|------------------|--|
| Supplied castors       | 850 mm           |  |
| Height adjustable legs | 865 mm to 905 mm |  |
| No castors or legs     | 720 mm           |  |