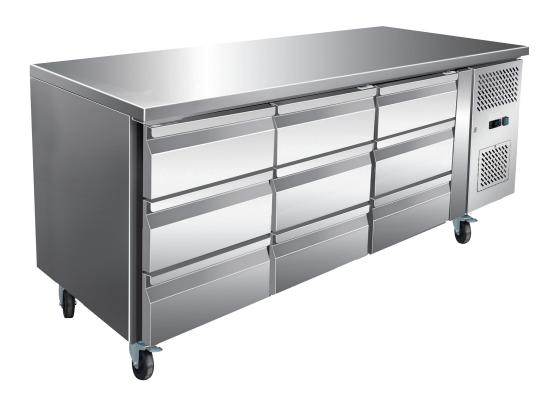

## **DELTA UNDERCOUNTER STAINLESS** 9 DRAWER CHILLER

## **ERD151 FEATURES**

- Structure completely made from 304 stainless steel
- 60mm insulation
- Ventilated refrigeration compartment for better air circulation
- Auto defrosting and evaporation of condensation water
- Electronic thermostat and digital LED temperature display
- Holds 1/1 GN pans
- · Comes on castors
- · 24 months parts and labour warranty

## **ERD151 SPECIFICATIONS**

| 1795mmW x 700mmD x 860mmH    |
|------------------------------|
| 1234mmW x 530mmD x 564mmH    |
| 464L                         |
| R600a (95g)                  |
| 230-240V, 50Hz, 10amp        |
| +2°C to +8°C at 32°C ambient |
|                              |