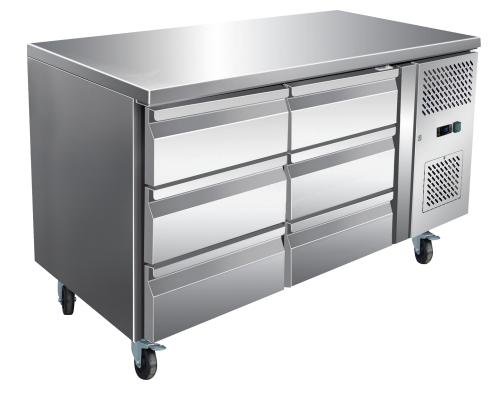

## **DELTA UNDERCOUNTER STAINLESS 6 DRAWER CHILLER**

## **ERD150 FEATURES**

- Structure completely made from 304 stainless steel
- 60mm insulation
- Ventilated refrigeration compartment for better air circulation
- Auto defrosting and evaporation of condensation water
- Electronic thermostat and digital LED temperature display
- Holds 1/1 GN pans
- Comes on castors
- · 24 months parts and labour warranty

## **ERD150 SPECIFICATIONS**

| External Dimensions   | 1360mmW x 700mmD x 860mmH    |
|-----------------------|------------------------------|
| Internal Dimensions   | 799mmW x 530mmD x 564mmH     |
| Capacity              | 313L                         |
| Refrigerant           | R600a (95g)                  |
| Power Supply          | 230–240V, 50Hz, 10amp        |
| Operating Temperature | +2°C to +8°C at 32°C ambient |