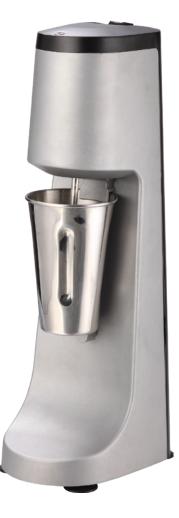

## DELTA SINGLE MILKSHAKE MIXER

## ESM17 FEATURES

- 2 speeds: 10,000 and 15,000rpm
- Reliable commercial ball bearing motor
- Heavy base to keep the machine steady
- Stainless steel blending axis and jug, polycarbonate mixing head

## **ESM17 SPECIFICATIONS**

| Dimensions   | 208mmW x 158mmD x 500mmH |
|--------------|--------------------------|
| Weight       | 6.5kg                    |
| Power Supply | 220–240V, 50–60Hz, 0.4kW |
| Plug         | 10 amp plug supplied     |