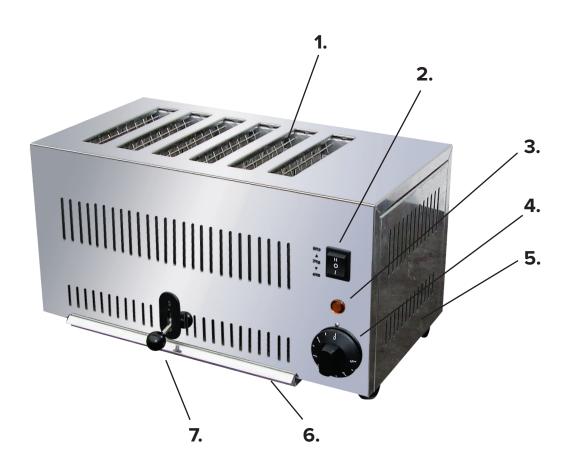

#### THE STRUCTURE

- 1. Bread slots.
- 2. Controller for number of slices.
- 3. Power indicator.
- 4. Timing function.
- 5. Stainless casing.
- 6. Removable crumb tray.
- 7. Lifting handle.