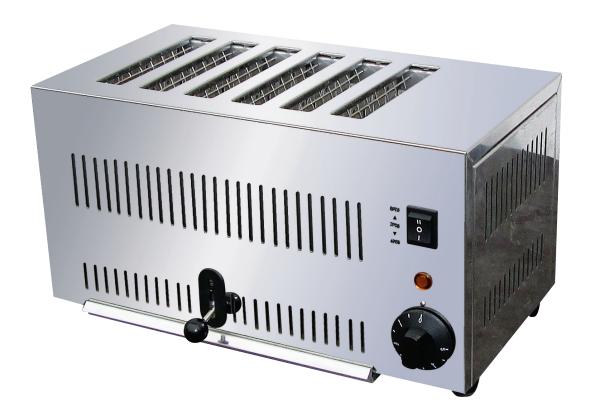

## **TRAITS**

Manufactured in Stainless steel, this compact slot toaster with crumb tray is suitable for restaurant and cafes. Ability to control 2,4 or 6 slices at a time. Has a timer and lift handle.