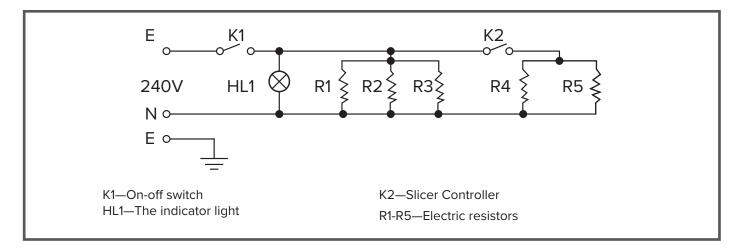

ace required number of slices of bread into slots
- 4. Set controller to number of slices required
- 5. Set time to required toast colour
- 6. When the timer goes off, lift the toast lifting handle

#### THE PARAMETERS OF THE FACILITIES

| Туре             | ETS-4A               | ETS-6A               |
|------------------|----------------------|----------------------|
| Name             | (Four-Slice Toaster) | (Six-Slice Toaster)  |
| Rated Load (V)   | 220-240V/50-60Hz     | 220-240V/50-60Hz     |
| Rated Power      | 1.8 (1.1/1.8) KW     | 1.8 (1.1/1.8/2.5) KW |
| Toast Time       | 0-5 minutes          | 0-5 minutes          |
| Number of slices | 2–4 slices           | 2–6 slices           |
| Dimension        | 303 x 245 x 221mm    | 405 x 245 x 221mm    |

#### **WIRING DIAGRAM**



## **CLEANING AND MAINTENANCE**

- 1. Turn power off at the wall to prevent accidents
- 2. Empty out crumb tray
- 3. Use damp cloth to clean, avoid the use of abrasive cleaners.
- 4. Do not spray or submerge with water.