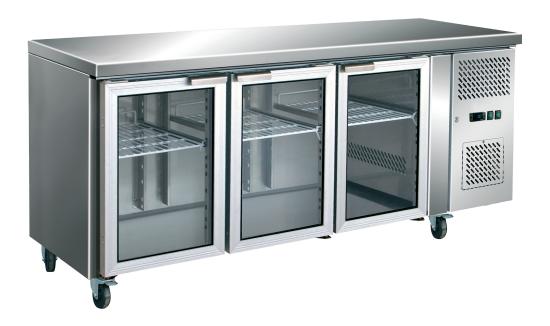

## DELTA UNDERCOUNTER 3 GLASS DOOR CHILLER

## **ERD148 FEATURES**

- · Stainless steel counter top and exterior
- 60mm high density polyurethane insulation on
- · Right hand side mounted self-contained refrigeration system
- Double glazed safety glass door
- · Self-closing door
- 4 heavy duty castors—2 lockable
- PVC coated steel wire shelf—1 per door (Total 3)
- Interior light
- 24 months parts and labour warranty

## **ERD148 SPECIFICATIONS**

| External Dimensions   | 1795mmW x 700mmD x 860mmH    |
|-----------------------|------------------------------|
| Internal Dimensions   | 1230mmW x 580mmD x 560mmH    |
| Capacity              | 465L                         |
| Refrigerant           | R600a (95g)                  |
| Power Supply          | 230-240V, 50Hz, 10amp        |
| Operating Temperature | +2°C to +8°C at 32°C ambient |
|                       |                              |