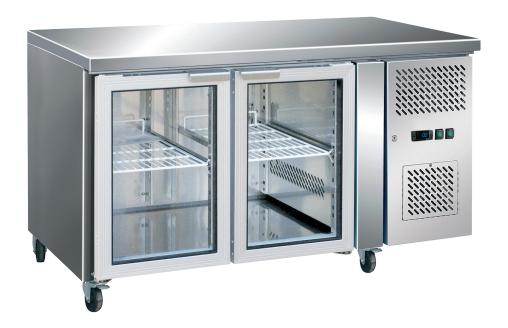

## DELTA UNDERCOUNTER 2 GLASS DOOR CHILLER

## **ERD147 FEATURES**

- · Stainless steel counter top and exterior
- 60mm high density polyurethane insulation on
- · Right hand side mounted self-contained refrigeration system
- Double glazed safety glass door
- · Self-closing door
- 4 heavy duty castors2 lockable
- PVC coated steel wire shelf—1 per door (Total 2)
- Interior light
- 24 months parts and labour warranty

## **ERD147 SPECIFICATIONS**

| External Dimensions   | 1360mmW x 700mmD x 860mmH    |
|-----------------------|------------------------------|
| Internal Dimensions   | 795mmW x 580mmD x 560mmH     |
| Capacity              | 314L                         |
| Refrigerant           | R600a (95g)                  |
| Power Supply          | 230-240V, 50Hz, 10amp        |
| Operating Temperature | +2°C to +8°C at 32°C ambient |
|                       |                              |