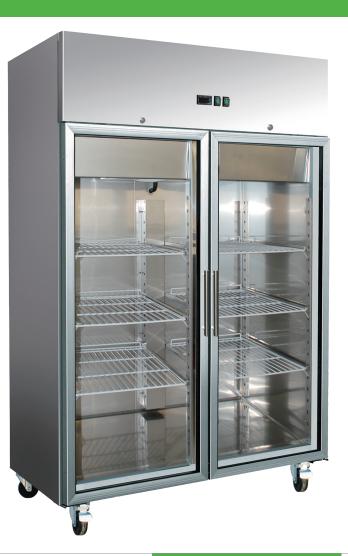

## **DELTA 2 DOOR FREEZER**

## **ERD146 FEATURES**

- Top mounted refrigeration system
- Double glazed safety glass door
- Self-closing door
- 4 heavy duty castors—2 lockable
- 6 adjustable shelves
- Interior lights
- Internal ventilation must be supplied at all times
- Cabinet must have 200mm clearance above to allow for ventilation
- 24 months parts and labour warranty •

## **ERD146 SPECIFICATIONS**

| External Dimensions   | 1340mmW x 835mmD x 2000mmH     |
|-----------------------|--------------------------------|
| Internal Dimensions   | 1220mmW x 570mmD x 1380mmH     |
| Capacity              | 1173L                          |
| Refrigerant           | R290 (150g)                    |
| Power Supply          | 230–240V, 50Hz, 10amp          |
| Operating Temperature | –18°C to –22°C at 32°C ambient |
|                       |                                |