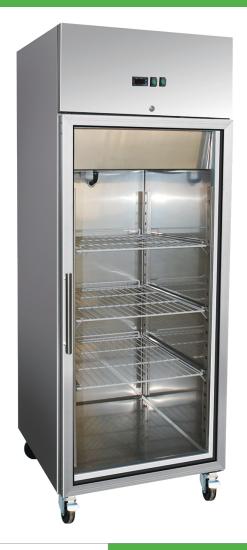

## **DELTA 1 DOOR FREEZER RIGHT HAND HINGE**

## **ERD145 FEATURES**

- Top mounted refrigeration system
- Double glazed safety glass door
- · Self-closing door
- 4 heavy duty castors—2 lockable
- 3 adjustable shelves
- · Interior lights
- Internal ventilation must be supplied at all times
- · Cabinet must have 200mm clearance above to allow for ventilation
- 24 months parts and labour warranty

## **ERD145 SPECIFICATIONS**

| External Dimensions   | 680mmW x 835mmD x 2000mmH      |
|-----------------------|--------------------------------|
| Internal Dimensions   | 560mmW x 570mmD x 1380mmH      |
| Capacity              | 537L                           |
| Refrigerant           | R290 (95g)                     |
| Power Supply          | 230-240V, 50Hz, 10amp          |
| Operating Temperature | -18°C to -22°C at 32°C ambient |
|                       |                                |