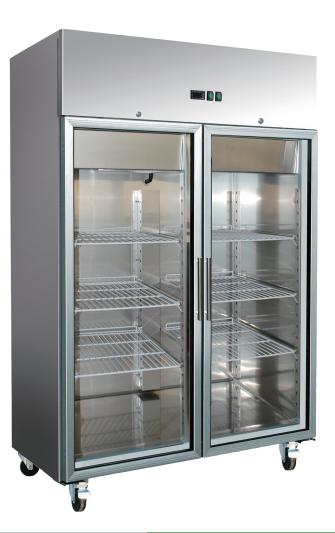

## **DELTA 2 GLASS DOOR CHILLER**

## **ERD144 FEATURES**

- Top mounted refrigeration system
- Double glazed safety glass door
- Self-closing door
- 4 heavy duty castors—2 lockable
- 6 adjustable shelves
- Interior lights
- Internal ventilation must be supplied at all times
- Cabinet must have 200mm clearance above to allow for ventilation
- 24 months parts and labour warranty •

## **ERD144 SPECIFICATIONS**

| External Dimensions   | 1340mmW x 835mmD x 2000mmH   |
|-----------------------|------------------------------|
| Internal Dimensions   | 1220mmW x 570mmD x 1380mmH   |
| Capacity              | 1173L                        |
| Refrigerant           | R290 (130g)                  |
| Power Supply          | 230–240V, 50Hz, 10amp        |
| Operating Temperature | +2°C to +8°C at 32°C ambient |
|                       |                              |