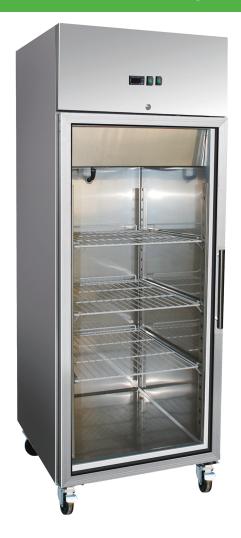

## **DELTA 1 GLASS DOOR CHILLER** LEFT HAND HINGE

## **ERD149 FEATURES**

- Top mounted refrigeration system
- Double glazed safety glass door
- Self-closing door
- 4 heavy duty castors—2 lockable
- 3 adjustable shelves
- · Interior lights
- Internal ventilation must be supplied at all times
- · Cabinet must have 200mm clearance above to allow for ventilation
- 24 months parts and labour warranty

## **ERD149 SPECIFICATIONS**

| External Dimensions   | 680mmW x 835mmD x 2000mmH    |
|-----------------------|------------------------------|
| Internal Dimensions   | 560mmW x 570mmD x 1380mmH    |
| Capacity              | 537L                         |
| Refrigerant           | R600a (100g)                 |
| Power Supply          | 230–240V, 50Hz, 10amp        |
| Operating Temperature | +2°C to +8°C at 32°C ambient |
|                       |                              |