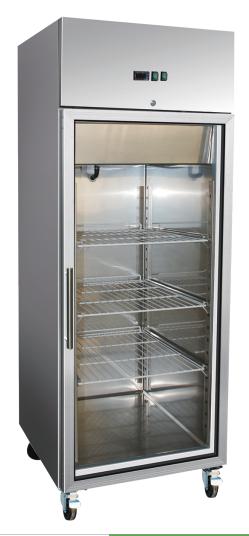

## **DELTA 1 GLASS DOOR CHILLER** RIGHT HAND HINGE

## **ERD143 FEATURES**

- Top mounted refrigeration system
- Double glazed safety glass door
- · Self-closing door
- 4 heavy duty castors—2 lockable
- 3 adjustable shelves
- · Interior lights
- Internal ventilation must be supplied at all times
- · Cabinet must have 200mm clearance above to allow for ventilation
- 24 months parts and labour warranty

## **ERD143 SPECIFICATIONS**

| External Dimensions   | 680mmW x 835mmD x 2000mmH    |
|-----------------------|------------------------------|
| Internal Dimensions   | 560mmW x 570mmD x 1380mmH    |
| Capacity              | 537L                         |
| Refrigerant           | R600a (100g)                 |
| Power Supply          | 230-240V, 50Hz, 10amp        |
| Operating Temperature | +2°C to +8°C at 32°C ambient |
|                       |                              |