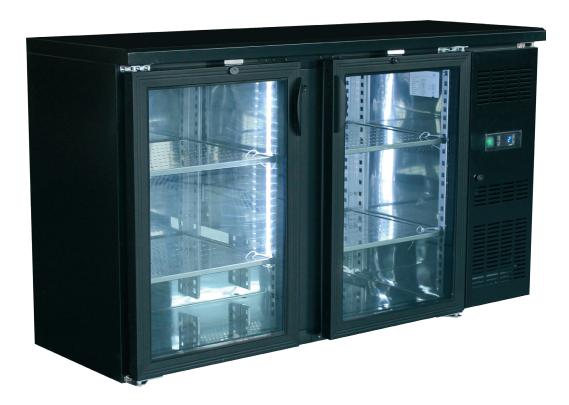

## DELTA BACK BAR UNDERCOUNTER COOLER **2 GLASS DOOR CABINET**

## **ERD139 FEATURES**

- · Ventilated cooling system
- Auto defrosting and Auto evaporating of defrost
- Front vented Airflow and Swing Doors
- · Electric controller with digital temperature display
- 2 shelves per door
- 2 hinged glass doors
- · 4 plastic feet
- · Lockable doors
- LED lamp
- · 24 months parts and labour warranty

## **ERD139 SPECIFICATIONS**

| External Dimensions   | 1462mmW x 535mmD x 860mmH    |
|-----------------------|------------------------------|
| Capacity              | 350L                         |
| Refrigerant           | R600a                        |
| Power Supply          | 230V, 50Hz, 10 amp, 280 watt |
| Operating Temperature | +0~ +10°C in 32°C Ambient    |