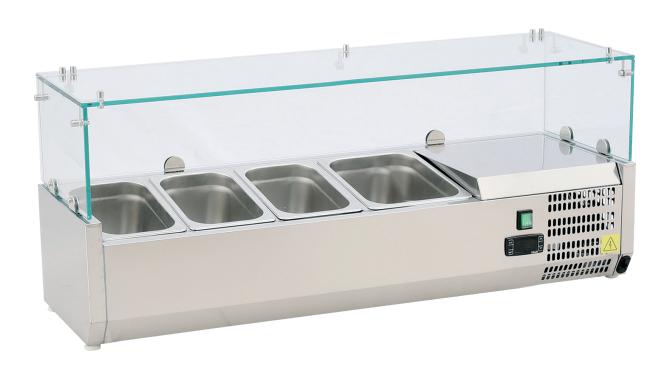

## **ERD141 FEATURES**

- Complete structure in stainless steel AISI 304
- Electronic thermostat
- Static cooling continuous evaporator
- Gastronorm pans excluded
- Assembly required
- 24 months parts and labour warranty

## **ERD141 SPECIFICATIONS**

| External Dimensions   | 1200mmW x 395mmD x 435mmH                                                 |
|-----------------------|---------------------------------------------------------------------------|
| Internal Dimensions   | 845mmW x 305mmD x 155mmH                                                  |
| Net Weight            | 28kg                                                                      |
| Capacity              | 3 x <sup>1</sup> ⁄ <sub>3</sub> + 1 x <sup>1</sup> ⁄ <sub>2</sub> size GN |
| Refrigerant           | R600a                                                                     |
| Power Supply          | 150W, 220V–240V, 50Hz, 10amp                                              |
| Operating Temperature | +2°C to +8°C                                                              |