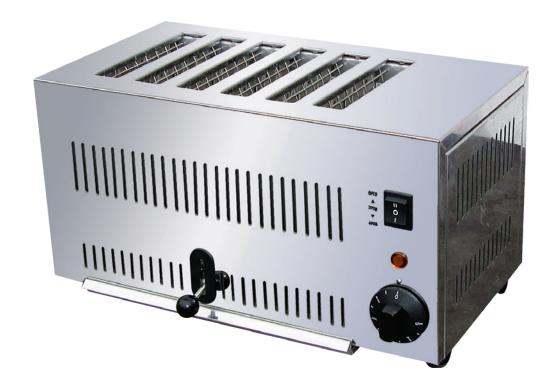

## **DELTA 6 SLICE COMMERCIAL TOASTER**

## **ESM1 FEATURES**

- · Removable crumb tray
- 5 minute timer
- Insulated stainless steel body
- High production output
- Cook 2,4 or 6 silces at the same time