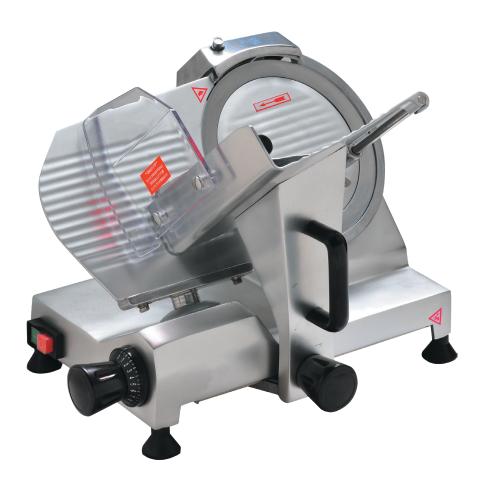

## DELTA MEAT SLICER

## **ED31 FEATURES**

- 250mm diameter blade
- Blade width: 180mm
- Slicing thickness: 0.2–12mm
- Non-slip plastic legs and handle
- · Polished aluminium alloy cast body
- · Stainless steel blade
- · Safety self-locking function
- Sleek design, no sharp edges and corners, easy to clean