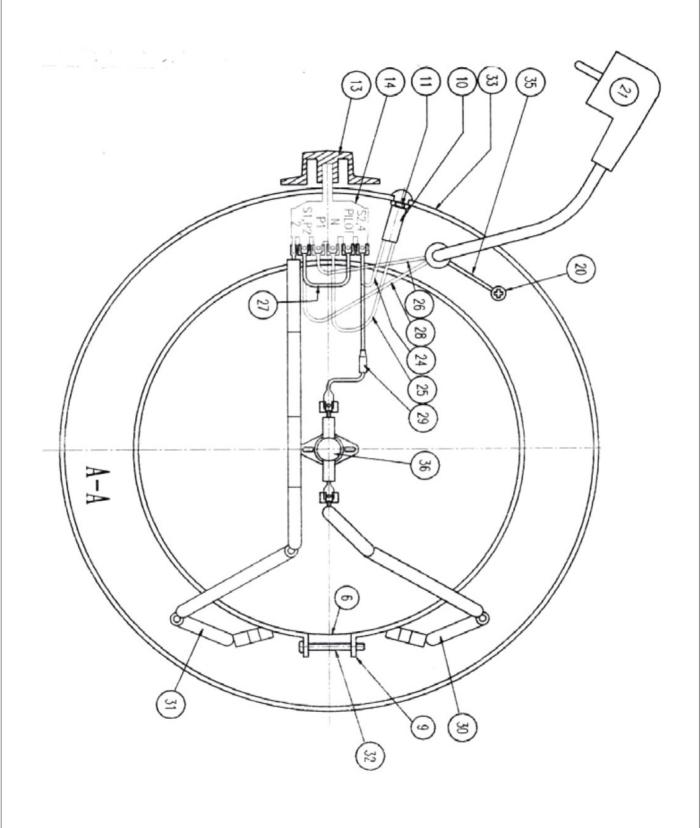

the electrical supply.
- Always keep the removable hinged lid attached and in the closed position when not serving.
- Never move or carry the kettle when unit is switched on, or containing hot food.
- Spilled food should be removed immediately from all exterior surfaces. The stainless steel bain marie and lid are machine washable. The painted exterior and top collar should be wiped over with a damp soapy cloth.
- Ensure unit is unplugged when not in use, when filling and when being cleaned.
- The kettle must not be cleaned with a high pressure jet.

#### **IMPORTANT:**



Never immerse kettle in water as damage to the unit will result and the guarantee will be voided.

#### **WARNING:**

This appliance must be earthed. Do not operate kettle empty.





## **Diagram for Soup Warmer**