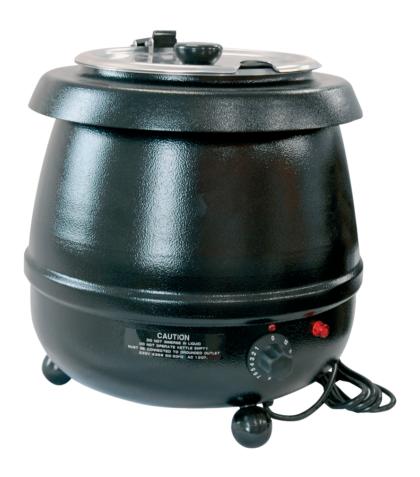

#### **Specifications**

| Capacity | Voltage                   | Weight | Dimensions         |
|----------|---------------------------|--------|--------------------|
| 12 quart | 220V-240V AC<br>400W-475W | 4.5kg  | 34.5cm dia x 36cmH |

#### **Operating and Maintenance**

- Plug unit into correct electrical socket.
- Use with WET HEAT ONLY. Add 0.6L of water between the stainless steel liner and internal aluminium container. Never overfill with water and under no circumstances should the stainless steel liner float up, even when empty. Remove any excess water immediately.
- The temperature control should be set between 1 and 8 and always operate the kettle at the lowest setting to maintain correct serving temperature. Hold at high temperature when setting between 8 and 12.
- A neon light will glow when the unit is turned on. Turn the dial to 0 to switch off. Unplug from the wall socket to isolate kettle from the electrical supply.
- Always keep the removable hinged lid attached and in the closed position when not serving.
- Never move or carry the kettle when unit is switched on, or containing hot food.
- Spilled food should be removed immediately from all exterior surfaces. The stainless steel bain marie and lid are machine washable. The painted exterior and top collar should be wiped over with a damp soapy cloth.
- Ensure unit is unplugged when not in use, when filling and when being cleaned.
- The kettle must not be cleaned with a high pressure jet.