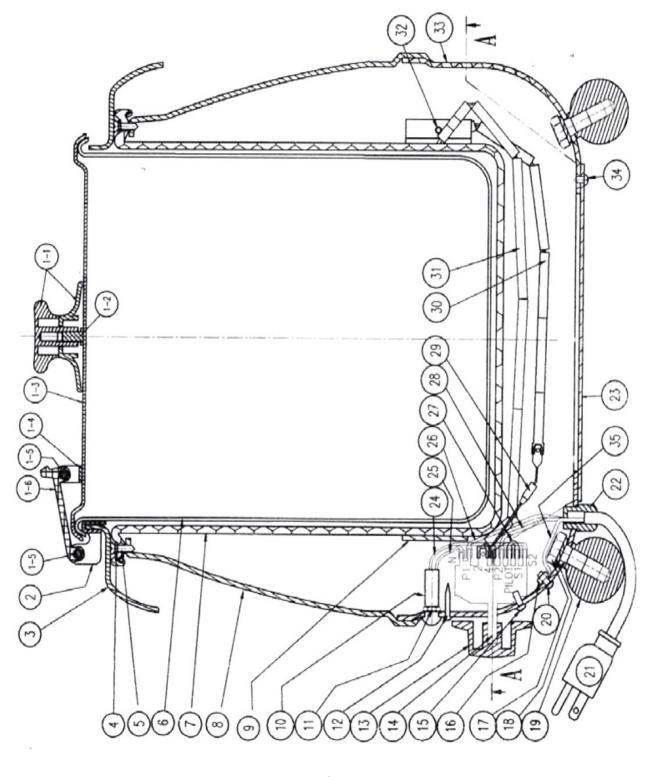

from the electrical supply.
- Always keep the removable hinged lid attached and in the closed position when not serving.
- Never move or carry the kettle when unit is switched on, or containing hot food.
- Spilled food should be removed immediately from all exterior surfaces. The stainless steel bain marie and lid are machine washable. The painted exterior and top collar should be wiped over with a damp soapy cloth.
- Ensure unit is unplugged when not in use, when filling and when being cleaned.
- The kettle must not be cleaned with a high pressure jet.

#### **IMPORTANT:**



Never immerse kettle in water as damage to the unit will result and the guarantee will be voided.

#### **WARNING:**

This appliance must be earthed. Do not operate kettle empty.





## **Diagram for Soup Warmer**