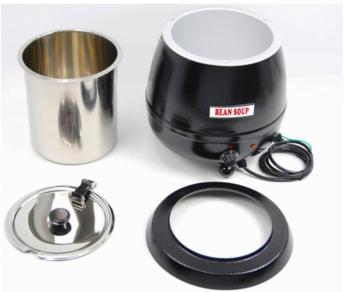

## **Diagram for Soup Warmer**

#### **Specifications**

| Capacity | Voltage                   | Weight | Dimensions         |
|----------|---------------------------|--------|--------------------|
| 12 quart | 220V-240V AC<br>400W-475W | 4.5kg  | 34.5cm dia x 36cmH |