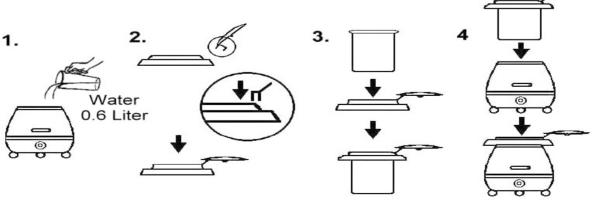

## **Diagram for Soup Warmer**

#### **Operating and Maintenance**

- Plug unit into correct electrical socket.
- Use with WET HEAT ONLY. Add 0.6L of water between the stainless steel liner and internal aluminium container. Never overfill with water and under no circumstances should the stainless steel liner float up, even when empty. Remove any excess water immediately.
- The temperature control should be set between 1 and 8 and always operate the kettle at the lowest setting to maintain correct serving temperature. Hold at high temperature when setting between 8 and 12.
- A neon light will glow when the unit is turned on. Turn the dial to 0 to switch off. Unplug from the wall socket to isolate kettle from the electrical supply.
- Always keep the removable hinged lid attached and in the closed position when not serving.
- Never move or carry the kettle when unit is switched on, or containing hot food.
- Spilled food should be removed immediately from all exterior surfaces. The stainless steel bain marie and lid are machine washable. The painted exterior and top collar should be wiped over with a damp soapy cloth.
- Ensure unit is unplugged when not in use, when filling and when being cleaned.
- The kettle must not be cleaned with a high pressure jet.