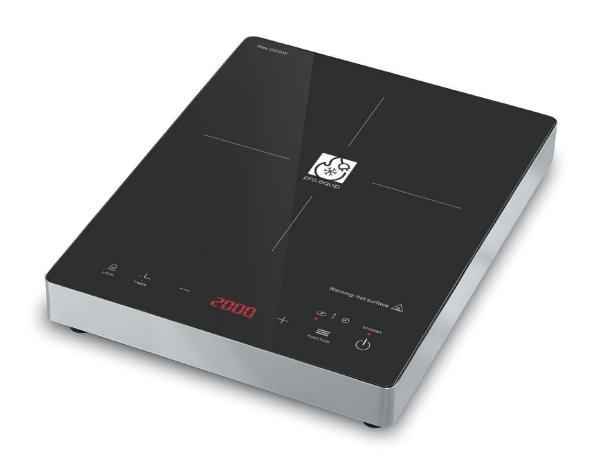

## BENCHTOP COMMERCIAL INDUCTION COOKER

## **ED45 FEATURES**

- Stainless steel body
- Power control knob
- LED display
- Touch control, safety lock and timer
- Electronic overheating protection
- 1-10 power levels (500-2000W)
- 1–10 temperature settings (Range: 60–240°C)

## ED45 SPECIFICATIONS

| Dimensions   | 294mmW x 374mmD x 56mmH  |
|--------------|--------------------------|
| Power Supply | 220–240V, 50/60Hz, 2000W |
| Plug         | 10 amp plug supplied     |