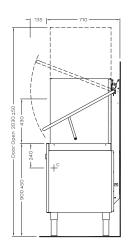

Corner Installation Notes:

a. Machine must face left for easy access to the controls

b. Allow 300mm clearance to front for service access

c. Splashback return to be no higher than 150mm

© Copyright Washtech Limited / Starline XL Series-3 / SXL0040 / Feb-23