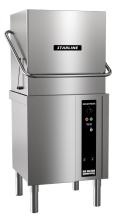

## STANDARD FEATURES

40, 60, and 90 second cycles 1.5HP wash pump Washtech hybrid controls Dual chemical pumps Drain pump Heavy-duty stainless steel construction and manifold Independent stainless steel wash and rinse arms Two-stage stainless steel filtration

2x 500mm dish rack (600 70028) 1x 500mm cup rack (600 70029) 1x cutlery basket (C660508) 1x cutlery container (C660503)