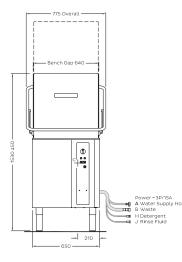

## Bench detail

## A - Hot Water

65°C Temperature Connection 3/4" male, hose supplied 200-350kPa Pressure Flow 20L per minute Backflow prevention Consumption 2.6L per cycle\*

Atmospheric vacuum breaker

D - Drainage

Drain pump flexi-hose

| C - Electrical | V   | Hz | A/ph | Max kW |
|----------------|-----|----|------|--------|
| Three phase    | 400 | 50 | 15   | 10.80  |
| Single phase   | 240 | 50 | 15   | 6.10   |
| Single phase   | 240 | 50 | 25   | 3.10   |

25mm

| *Water consumption rates my vary based on site conditions                   |
|-----------------------------------------------------------------------------|
| Isolating switch must be within 1m of, and not directly behind, the machine |
| Refer to operator manual for installation instructions                      |

In line with policy to continually develop and improve its products, Washtech reserves the right to change specifications and design without notice.

| <b>Dimensions</b><br>Width (mm)<br>Depth (mm)<br>Height (mm)<br>Weight (kg)<br>Volume (m3) | <b>Machine</b><br>775<br>710<br>1530<br>120 | <b>Packed</b><br>790<br>950<br>1470<br>141<br>0.92  |
|--------------------------------------------------------------------------------------------|---------------------------------------------|-----------------------------------------------------|
| Water Quality<br>pH<br>Hardness<br>CI-<br>SO4<br>Fe<br>Mn<br>Cu                            | <b>Min</b><br>7<br>20                       | Max<br>8<br>100<br>400<br>0.1<br>0.5<br>0.05<br>0.1 |