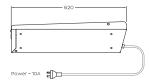

## SPECIFICATIONS

| C - Electrical | V   | Hz | A/ph | Max kW |
|----------------|-----|----|------|--------|
| Single phase   | 240 | 50 | 10   | 3.25   |

| Dimensions  | Machine | Packed |
|-------------|---------|--------|
| Width (mm)  | 510     | 520    |
| Depth (mm)  | 620     | 630    |
| Height (mm) | 165     | 180    |
| Weight (kg) | 13      | 14     |
| Volume (m3) |         | 0.05   |