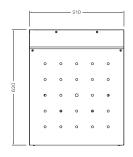

## SPECIFICATIONS

| C - Electrical | V   | Hz | A/ph | Max kW |
|----------------|-----|----|------|--------|
| Single phase   | 240 | 50 | 10   | 3.25   |

| Dimensions  | Machine | Packed |
|-------------|---------|--------|
| Width (mm)  | 510     | 520    |
| Depth (mm)  | 620     | 630    |
| Height (mm) | 165     | 180    |
| Weight (kg) | 13      | 14     |
| Volume (m3) |         | 0.05   |