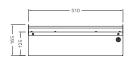

## SPECIFICATIONS

| C - Electrical | V   | Hz | A/ph | Max kW |
|----------------|-----|----|------|--------|
| Single phase   | 240 | 50 | 10   | 3.25   |

| Dimensions  | Machine | Packed |
|-------------|---------|--------|
| Width (mm)  | 510     | 520    |
| Depth (mm)  | 620     | 630    |
| Height (mm) | 165     | 180    |
| Weight (kg) | 13      | 14     |
| Volume (m3) |         | 0.05   |