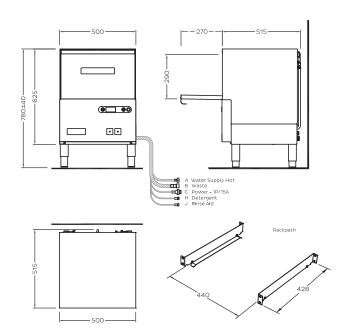

## SPECIFICATIONS

| A - Hot Water                         |                 |                            |                   |                       |  |
|---------------------------------------|-----------------|----------------------------|-------------------|-----------------------|--|
| Temperature                           |                 | 65°C                       |                   |                       |  |
| Connection                            |                 | 3/4" male, hose supplied   |                   |                       |  |
| Pressure                              |                 | 200-350kPa                 |                   |                       |  |
| Flow                                  |                 | 20L per minute             |                   |                       |  |
| Backflow prevention                   |                 | Atmospheric vacuum breaker |                   |                       |  |
| Consumption                           |                 | 1.5L per cycle*            |                   |                       |  |
| D - Drainage                          |                 |                            |                   |                       |  |
| Drain pump flexi-hose                 |                 | 25mm                       |                   |                       |  |
| <b>C - Electrical</b><br>Single phase | <b>V</b><br>240 | <b>Hz</b><br>50            | <b>A/ph</b><br>15 | <b>Max kW</b><br>3.15 |  |

| Dimensions    | Machine | Packed |
|---------------|---------|--------|
| Width (mm)    | 500     | 520    |
| Depth (mm)    | 515     | 610    |
| Height (mm)   | 780**   | 835    |
| Weight (kg)   | 33      | 52     |
| Volume (m3)   |         | 0.3    |
|               |         |        |
| Water Quality | Min     | Max    |
| рН            | 7       | 8      |
| Hardness      | 20      | 100    |
| CI-           |         | 100    |
| SO4           |         | 400    |
| Fe            |         | 0.1    |
| Mn            |         | 0.5    |
| Cu            |         | 0.05   |
| Cl2           |         | 0.1    |

\*Water consumption rates my vary based on site conditions Isolating switch must be within 1m of, and not directly behind, the machine Refer to operator manual for installation instructions

In line with policy to continually develop and improve its products, Washtech reserves the right to change specifications and design without notice.