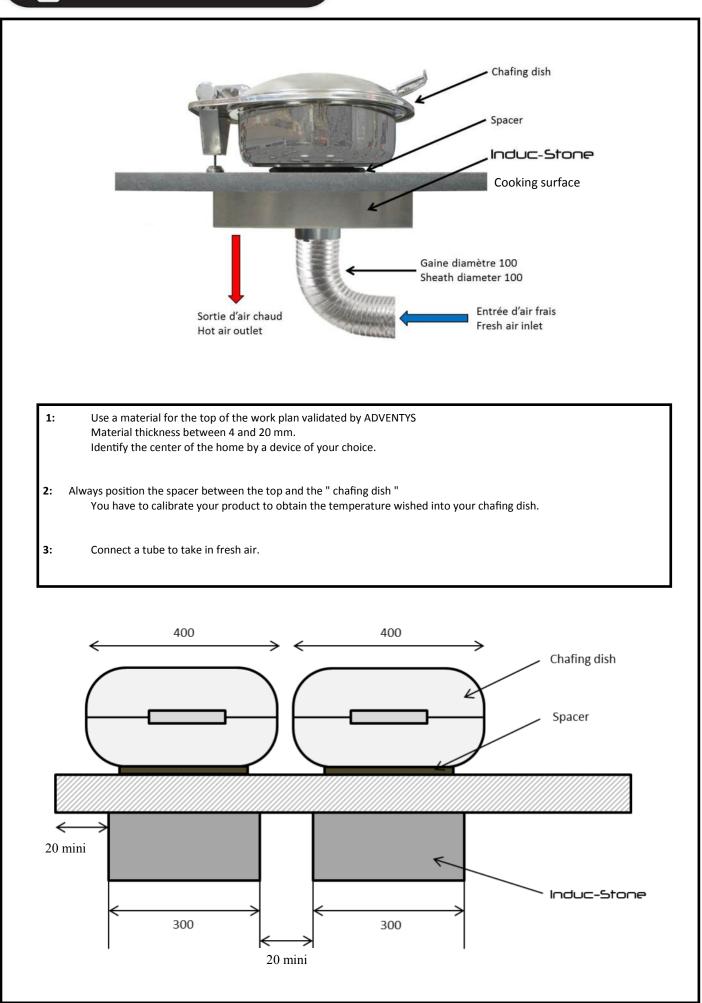

#### **REF** : ADV1587

| External structure           | Stainless steel                                                                                                          |
|------------------------------|--------------------------------------------------------------------------------------------------------------------------|
| Cooking surface              | Stone, quartz, ceramic, concrete                                                                                         |
| Thickness of cooking surface | Between 4 and 20 mm                                                                                                      |
| Control panel                | Glass touches control with 2m power cord, plugs depend on the country.<br>(custom power cord available until 3m)         |
| Amp load                     | 3 A                                                                                                                      |
| Functions                    | On/Off, manual setting (+/-) with 2 digits display and timer control. Levels : from 1 to 20.                             |
| Power supply                 | 230 V ;<br>208/240 V ;<br>AC 50 - 60 Hz                                                                                  |
| Weight (net)                 | 8 kg / 17.6 lbs                                                                                                          |
| Standards                    | Complies with European standards for safety of electrical appliances, for EMC, for Rohs and Intertek NSF & UL standards. |
| Details and options          | Including a power cord, a spacer and a washable filter.                                                                  |

\*Please ask ADVENTYS for different type of stone.