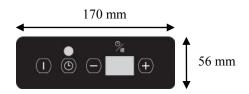

#### **Controls dimensions :**

**Options :** 

Chafing dish rond diam 40cm Ref : ADV1641

Chafing dish GN2/3 Ref : ADV1642

Chafing dish GN1/1 Ref : ADV1643