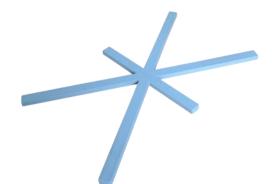

### **INDUC-STONE DATASHEET**

Spacer :

Large spacer for large chafing dish

Small spacer for small chafing dish

Cut your large spacer in theses sections to get a small spacer.