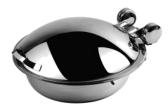

#### **Controls dimensions :**

**Options :** 

Chafing dish rond diam 40cm Ref : ADV1641

Chafing dish GN2/3 Ref : ADV1642

Chafing dish GN1/1 Ref : ADV1643