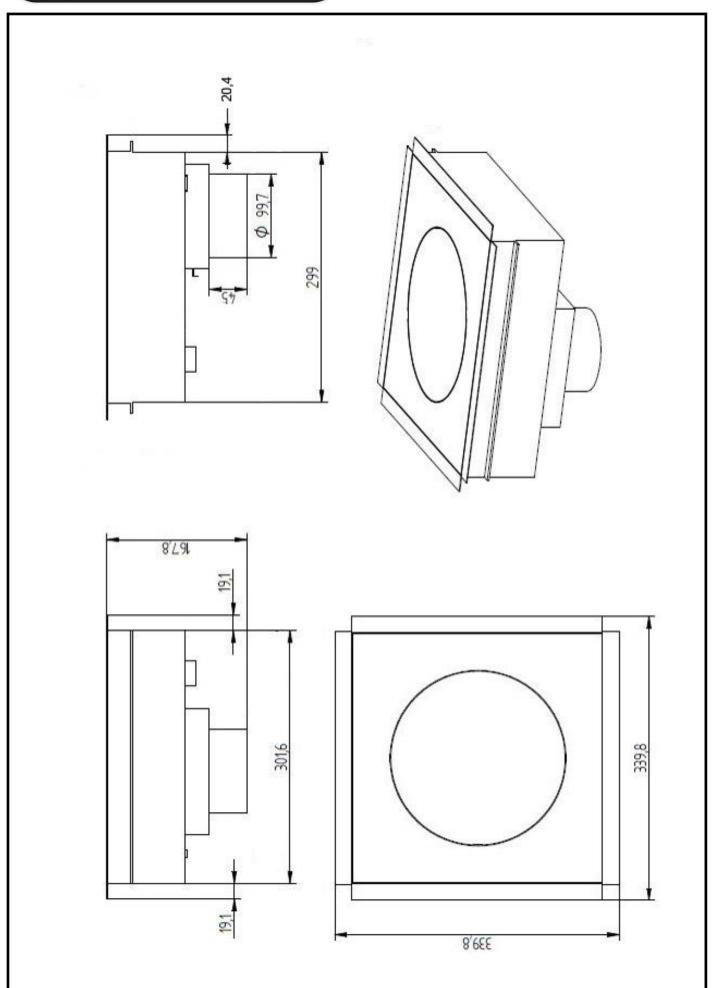

#### **Controls dimensions :**

**Options :** 

Chafing dish rond diam 40cm Ref : ADV1641

Chafing dish GN2/3 Ref : ADV1642

Chafing dish GN1/1 Ref : ADV1643