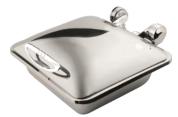

#### **Controls dimensions :**

**Options :** 

Chafing dish rond diam 40cm Ref : ADV1641

Chafing dish GN2/3 Ref : ADV1642

Chafing dish GN1/1 Ref : ADV1643