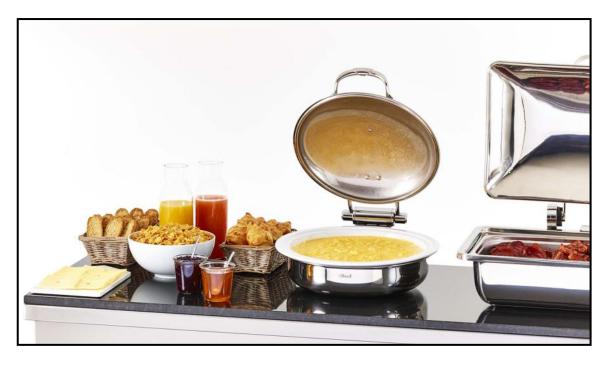

#### **Controls dimensions :**

**Options :** 

Chafing dish rond diam 40cm Ref : ADV1641

Chafing dish GN2/3 Ref : ADV1642

Chafing dish GN1/1 Ref : ADV1643