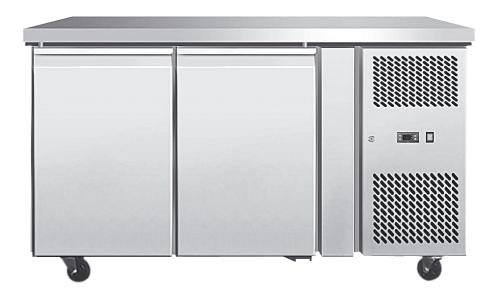

## **DELTA UNDERCOUNTER STAINLESS** 2 DOOR FREEZER 1360mmW

## **ERD128 FEATURES**

- AISI 304 stainless steel framework construction
- · Drawers should be the further side of the compressor
- 50mm insulation
- Gastronorm size 1/1 shelves
- Ventilated refrigeration
- · Electronic control panel with digital display
- Automatic defrosting
- · Automatic evaporation of defrost water
- · Removable condensing unit
- Magnetic gaskets
- 4 heavy duty castors—2 lockable
- · Rounded interior bottom edges
- · Self-closing door
- Anticorrosion treated evaporator
- 24 months parts and labour warranty

## **ERD128 SPECIFICATIONS**

| External Dimensions   | 1360mmW x 700mmD x 860mmH |
|-----------------------|---------------------------|
| Internal Dimensions   | 799mmW x 530mmD x 569mmH  |
| Net Weight            | 103kg                     |
| Capacity              | 282L                      |
| Refrigerant           | R290                      |
| Power Supply          | 220V–240V, 50Hz, 10amp    |
| Operating Temperature | −10°C to −20°C            |