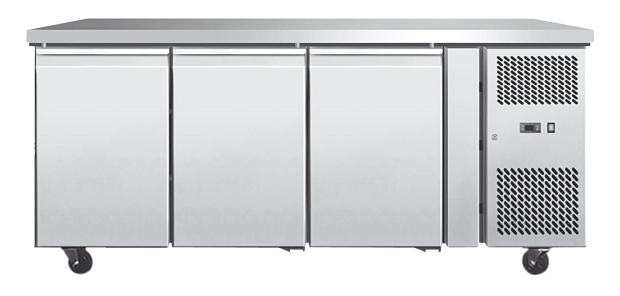

## **DELTA UNDERCOUNTER STAINLESS** 3 DOOR FREEZER 1795mmW

## **ERD129 FEATURES**

- AISI 304 stainless steel framework construction
- · Drawers should be the further side of the compressor
- 50mm insulation
- Gastronorm size 1/1 shelves
- Ventilated refrigeration
- · Electronic control panel with digital display
- Automatic defrosting
- · Automatic evaporation of defrost water
- · Removable condensing unit
- Magnetic gaskets
- 4 heavy duty castors—2 lockable
- · Rounded interior bottom edges
- · Self-closing door
- Anticorrosion treated evaporator
- 24 months parts and labour warranty

## **ERD129 SPECIFICATIONS**

| External Dimensions   | 1795mmW x 700mmD x 860mmH |
|-----------------------|---------------------------|
| Internal Dimensions   | 1234mmW x 530mmD x 569mmH |
| Net Weight            | 136kg                     |
| Capacity              | 417L                      |
| Refrigerant           | R290                      |
| Power Supply          | 220V–240V, 50Hz, 10amp    |
| Operating Temperature | −10°C to −20°C            |