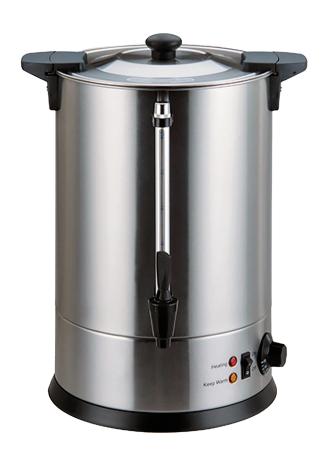

## ED134, ED135 FEATURES

- · Double layer Body with twisted lock lid
- · Water level indicator and non-drip plastic tap, water gauge
- Overheat protection and concealed heating element
- Temperature controller 30~110°
- · Brushed Stainless finish

## **ED134 SPECIFICATIONS**

| Dimensions   | 348mmW x 464mmD x 464mmH |
|--------------|--------------------------|
| Capacity     | 12L                      |
| Power Supply | 220-240V/50Hz, 1650W     |
| Amps         | 10amp plug supplied      |

## **ED135 SPECIFICATIONS**

| Dimensions   | 348mmW x 464mmD x 602mmH |
|--------------|--------------------------|
| Capacity     | 20L                      |
| Power Supply | 220-240V/50Hz, 2300W     |
| Amps         | 10amp plug supplied      |