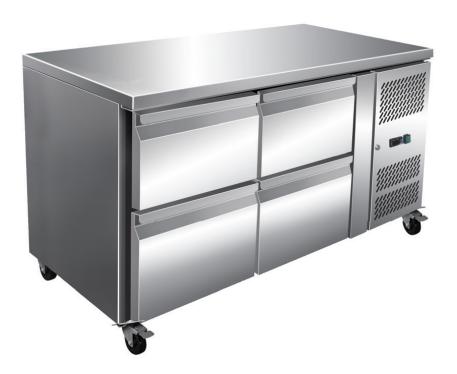

## **DELTA UNDERCOUNTER STAINLESS** 4 DRAWER CHILLER

## **ERD137 FEATURES**

- Structure completely made from 304 stainless steel
- · 60mm insulation
- · Ventilated refrigeration compartment for better air circulation
- · Auto defrosting and evaporation of condensation water
- · Electronic thermostat and digital LED temperature display
- Holds 1/1 GN pans
- Comes on castors
- · 24 months parts and labour warranty

## **ERD137 SPECIFICATIONS**

| External Dimensions   | 1360mmW x 700mmD x 860mmH            |
|-----------------------|--------------------------------------|
| Internal Dimensions   | 795mmW x 580mmD x 560mmH             |
| Net Weight            | 118kg                                |
| Capacity              | 314L                                 |
| Refrigerant           | R600a                                |
| Power Supply          | 230V, 50Hz, 1 Phase<br>0.35kW, 10amp |
| Operating Temperature | -1°C to +8°C in 32°C ambient         |