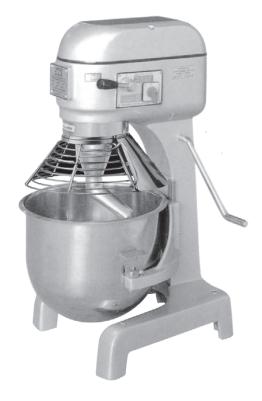

## DELTA PLANETARY MIXER

ED20

## **SPECIFICATIONS**

- Stainless steel bowl 20 litre.
- Safety bowl guard with magnetic safety switch.
- Simple on/off switch.
- Sturdy handlever to raise and lower the bowl.
- Safety latches for secure bowl placement.
- Hardened alloy gearbox with belt drive.
- Complete with: 1 whisk, 1 beater, 1 hook, 1 bowl.
- Extra bowls can be supplied.
- Speeds:
  - First gear–106rpm Second gear–205rpm Thrid gear–395rpm