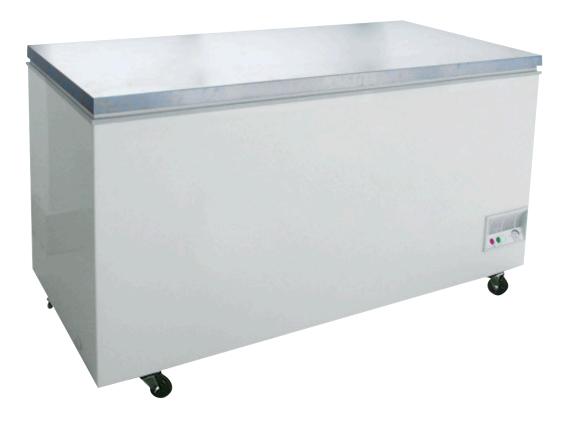

## **ERD122 FEATURES**

- White chest freezer with stainless steel top
- 4 heavy duty castors—2 lockable
- 24 months parts and labour warranty

## **ERD122 SPECIFICATIONS**

| External Dimensions   | 1216mmW x 672mmD x 930mmH |
|-----------------------|---------------------------|
| Internal Dimensions   | 1062mmW x 496mmD x 715mmH |
| Net Weight            | 58kg                      |
| Capacity              | 312L                      |
| Refrigerant           | R600a                     |
| Power Supply          | 240V, 50Hz, 10amp         |
| Operating Temperature | <–18°C                    |