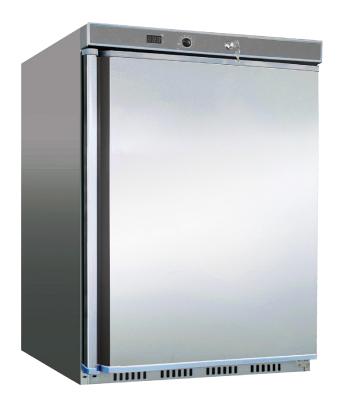

## **DELTA UNDERCOUNTER STAINLESS** 1 DOOR FREEZER 600mmW

## **ERD131 FEATURES**

- Structure completely made from 304 stainless steel 60mm insulation
- Ventilated refrigeration compartment for better air circulation
- Auto defrosting and evaporation of condensation water
- · Reversible doors
- Electronic thermostat and digital LED temperature
- Magnetic gasket easily replaced
- · Supply adequate ventilation
- CE, UL, NSF, and ROHS certified
- · 24 months parts and labour warranty

## **ERD131 SPECIFICATIONS**

| External Dimensions   | 600mmW x 600mmD x 855mmH       |
|-----------------------|--------------------------------|
| Internal Dimensions   | 484mmW x 470mmD x 600mmH       |
| Net Weight            | 44kg                           |
| Capacity              | 129L                           |
| Refrigerant           | R600a                          |
| Power Supply          | 220V–240V, 50Hz, 0.15kW, 10amp |
| Operating Temperature | <–18°C in 32°C ambient         |