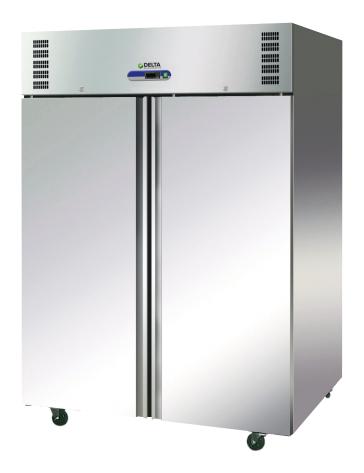

## **DELTA UPRIGHT STAINLESS 2 DOOR CHILLER**

## **ERD127 FEATURES**

- Complete structure in stainless steel AISI 304
- Gastronorm compatible—2/1 GN
- Insulation thickness 60mm
- Self-closing door
- · Standard lock
- Magnetic door gasket can be replaced without tools
- 4 shelves GN 650 x 530 for each door
- 4 heavy duty castors—2 lockable
- Ventilated cooling with built-in evaporator
- Automatic defrost, automatic evaporation of the condensate
- 24 months parts and labour warranty

## **ERD127 SPECIFICATIONS**

| External Dimensions   | 1480mmW x 830mmD x 2010mmH |
|-----------------------|----------------------------|
| Internal Dimensions   | 1364mmW x 700mmD x 1410mmH |
| Net Weight            | 195kg                      |
| Capacity              | 1410L                      |
| Refrigerant           | R290                       |
| Power Supply          | 220V-240V, 50Hz, 10amp     |
| Operating Temperature | -2°C to +8°C               |