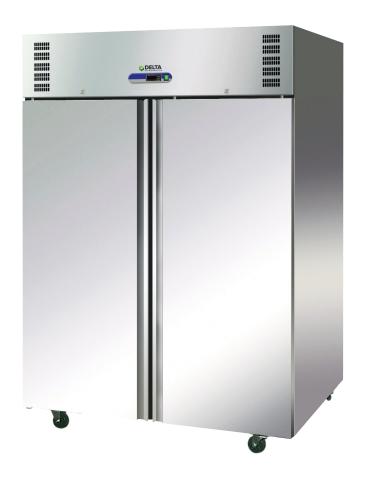

## DELTA UPRIGHT STAINLESS 2 DOOR FREEZER

## **ERD125 FEATURES**

- Complete structure in stainless steel AISI 304
- Gastronorm compatible—2/1 GN
- Insulation thickness 60mm
- · Self-closing door
- Standard lock
- · Magnetic door gasket can be replaced without
- 4 shelves GN 650 x 530 for each door
- 4 heavy duty castors—2 lockable
- Ventilated cooling with built-in evaporator
- · Automatic defrost, automatic evaporation of the condensate
- 24 months parts and labour warranty

## **ERD125 SPECIFICATIONS**

| External Dimensions   | 1480mmW x 830mmD x 2010mmH     |
|-----------------------|--------------------------------|
| Internal Dimensions   | 1364mmW x 700mmD x 1410mmH     |
| Net Weight            | 208kg                          |
| Capacity              | 1410L                          |
| Refrigerant           | R290                           |
| Power Supply          | 220V–240V, 50Hz, 10amp         |
| Operating Temperature | –17°C to –20°C in 38°C ambient |
| · ·                   |                                |