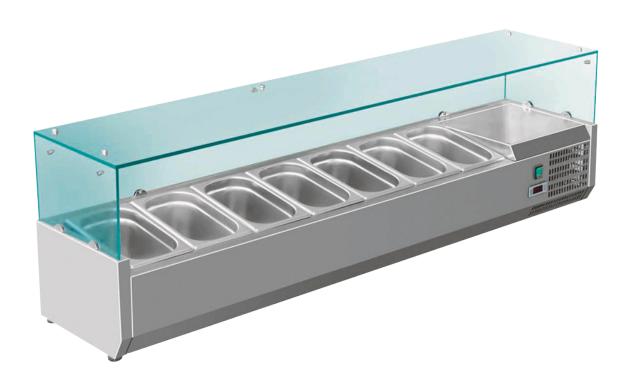

## DELTA COUNTERTOP PIZZA AND SANDWICH PREP **DISPLAY CHILLER 2000mmW**

## **ERD142 FEATURES**

- Complete structure in stainless steel AISI 304
- Electronic thermostat
- Static cooling continuous evaporator
- Gastronorm pans excluded
- · Assembly required
- 24 months parts and labour warranty

## **ERD142 SPECIFICATIONS**

| External Dimensions   | 2000mmW x 380mmD x 435mmH    |
|-----------------------|------------------------------|
| Internal Dimensions   | 1645mmW x 305mmD x 155mmH    |
| Net Weight            | 37kg                         |
| Capacity              | 10 GN 1/3 pans               |
| Refrigerant           | R600a                        |
| Power Supply          | 150W, 220V–240V, 50Hz, 10amp |
| Operating Temperature | +2°C to +10°C                |