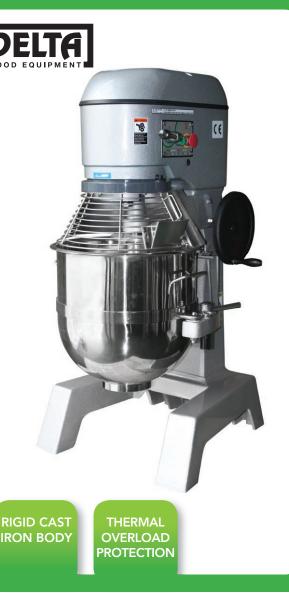

#### **SPECIFICATIONS**

- Dimensions: 630mm (L) x 560mm (W) x 1100mm (H)
- Weight: 170kg
- Power: 1-1/2HP, 1.2KW, 240V/50Hz, Single Phrase / Plug Not supplied
- Shipping Info: Net Weight: 250kg, Gross Weight: 290kg
- Capacity: 40 litre stainless steel bowl
- Mixing Capacity: flour (max.) 8kgs, Dough (max) 12kgs
- High torque transmission
- Safety interlocked bowl guard and bowl lift
- Start and emergency stop buttons
- Heat-treated hardened steel alloy gears and shafts
- Permanently lubricated transmission

## Complete with:

- 40 litre stainless steel bowl
- Hook
- Paddle (leaf-type)
- Whisk

# **CONTROLS**

Delta Mixer controls are front-mounted to give easy access in cramped kitchen environments. The following controls are standard on all Delta Mixers: separate start and emergency stop buttons, so operators can shut down the mixer immediately in an emergency situation, a 15-minute timer which shuts off the machine after a set time has elapsed, and thermal overload protection.