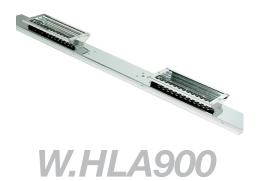

## 000000 76 118

Side View

**SPECIFICATIONS** W.HLU1 & CMEL.0885 **Amps** 10 Width 230 **Depth** 120 Height 75

woodson

- W.HLA900 **kW** 0.6 **Amps** 10 **Width 900 Depth** 120 Height 110
- W.HLA1200 **kW** 0.9 **Amps** 10 Width 1200 **Depth** 120 Height 110
- W.HLA1500 **kW** 0.9 **Amps** 10 **Width** 1500 **Depth** 120 Height 110