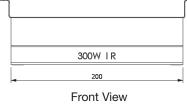

## 000000 76 118

Side View

**SPECIFICATIONS** W.HLU1 & CMEL.0885 **Amps** 10 Width 230 **Depth** 120 Height 75

woodson

- W.HLA900 **kW** 0.6 **Amps** 10 **Width 900 Depth** 120 Height 110
- W.HLA1200 **kW** 0.9 **Amps** 10 Width 1200 **Depth** 120 Height 110
- W.HLA1500 **kW** 0.9 **Amps** 10 **Width** 1500 **Depth** 120 Height 110

**kW** 0.3

227

We reserve the right to alter specifications of products without notice. All dimensions are in mm.

Phone: 0800 503 335 Web: www.southernhospitality.co.ng