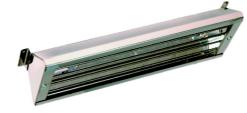

Woodson heat lamps provide optimum heat and lighting to all food preparation and serving areas.

W.HLU1

## **FEATURES & BENEFITS**

- Replaceable 300 watt quartz infra-red lamps for wiring in parallel
- Heat Lamp assemblies include full stainless steel channel and on/off switch