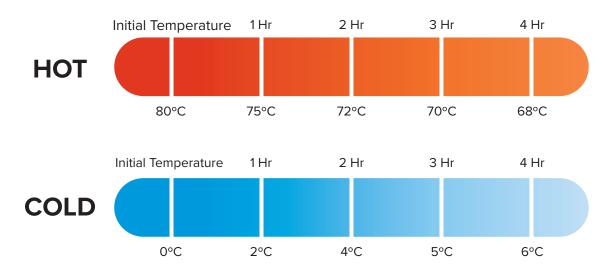

Food carrier carts can store different GN 1/1, 1/2, 1/3 food pans inside. It can store cold or hot foods. Flavour is retained several hours after food has been placed in the carrier.
- Polyethelene construction, thick foam inner material. Durable latch and airtight gaskets keep food at a consistent temperature for hours. No outer heat is required.
- A vent cover can balance pressure, this makes it easier to open the container.
- · Wide nylon latch will not rust.
- Suitable for transportation and storage.

### **SPECIFICATIONS**

| Dimensions | 508mmW x 700mmD x 1200mmH |
|------------|---------------------------|
| Colour     | Grey                      |
| Material   | Polyethylene              |

HG64







# DELTA INSULATED FOOD SERVER HG64

## **Insulation Effect—Temperature Guide**



## **Holding Capacity—1/1 GN**

This carrier can hold up to 10 x 65mm deep GN pans: 20cm deep GN pans: x2 • 15cm deep GN pans: x4 • 10cm deep GN pans: x6



HG64

Specifications are subject to change without notice. Subject to correct use and maintenance.

V1 12/21





w: www.southernhospitality.co.nz