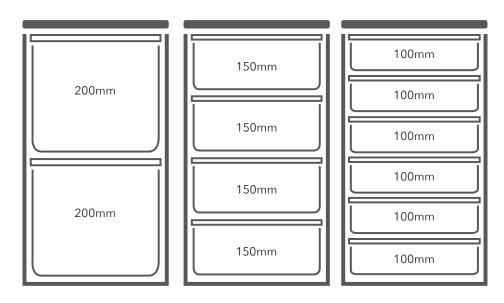

## **Holding Capacity—1/1 GN**

This carrier can hold up to 10 x 65mm deep GN pans: 20cm deep GN pans: x2 • 15cm deep GN pans: x4 • 10cm deep GN pans: x6

HG64

Specifications are subject to change without notice. Subject to correct use and maintenance.