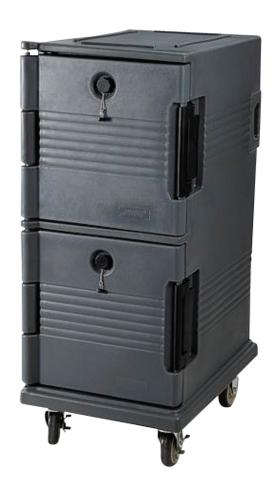

## **DELTA INSULATED FOOD SERVER** HG64

### **FEATURES**

- Food carrier carts can store different GN 1/1, 1/2, 1/3 food pans inside. It can store cold or hot foods. Flavour is retained several hours after food has been placed in the carrier.
- Polyethelene construction, thick foam inner material. Durable latch and airtight gaskets keep food at a consistent temperature for hours. No outer heat is required.
- A vent cover can balance pressure, this makes it easier to open the container.
- · Wide nylon latch will not rust.
- Suitable for transportation and storage.

### **SPECIFICATIONS**

| Dimensions | 508mmW x 700mmD x 1200mmH |
|------------|---------------------------|
| Colour     | Grey                      |
| Material   | Polyethylene              |

HG64