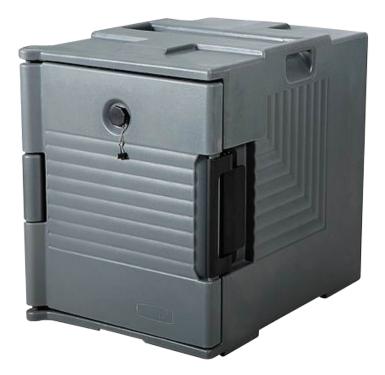

#### **FEATURES**

- Food pan carrier can store different GN 1/1, 1/2, 1/3 food pans inside. It can store cold or hot foods. Flavour is retained several hours after food has been placed in the carrier.
- Polyethelene construction, thick foam inner material. Durable latch and airtight gaskets keep food at a consistent temperature for hours. No outer heat is required.
- A vent cover can balance pressure, this makes it easier to open the container.
- Wide nylon latch will not rust.
- Suitable for transportation and storage.

# **SPECIFICATIONS**

| Dimensions | 688mmW x 477mmD x 620mmH |
|------------|--------------------------|
| Colour     | Grey                     |
| Material   | Polyethylene             |