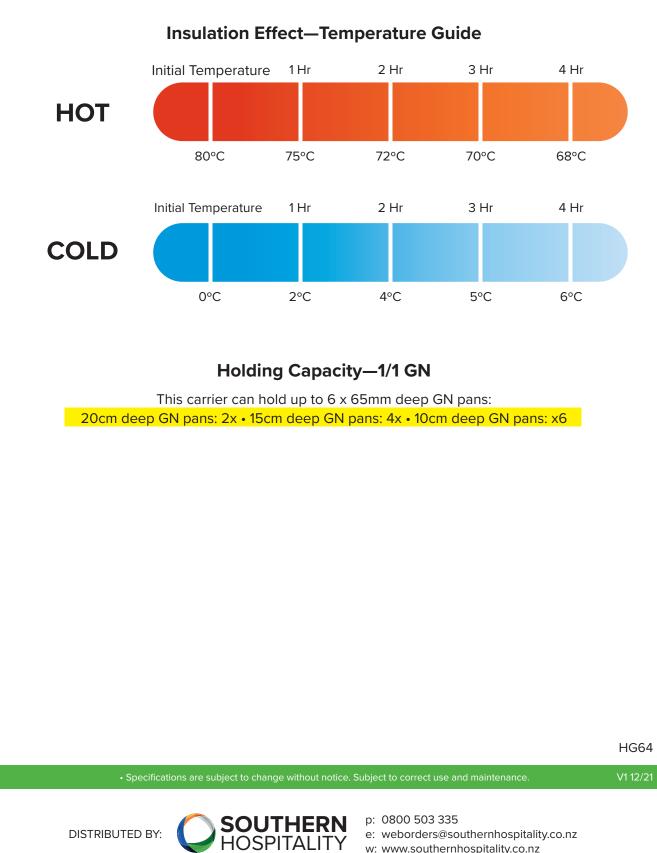

different GN 1/1, 1/2, 1/3 food pans inside. It can store cold or hot foods. Flavour is retained several hours after food has been placed in the carrier.
- Polyethelene construction, thick foam inner material. Durable latch and airtight gaskets keep food at a consistent temperature for hours. No outer heat is required.
- A vent cover can balance pressure, this makes it easier to open the container.
- Wide nylon latch will not rust.
- Suitable for transportation and storage.

# **SPECIFICATIONS**

| Dimensions | 688mmW x 477mmD x 620mmH |
|------------|--------------------------|
| Colour     | Grey                     |
| Material   | Polyethylene             |

#### HG70

DISTRIBUTED BY:



- p: 0800 503 335
- e: weborders@southernhospitality.co.nz



# DELTA INSULATED FOOD SERVER

HG64



w: www.southernhospitality.co.nz