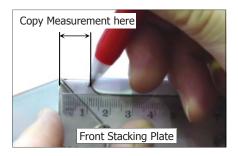

7. Measure distance from edge of Rear Stacking Plate to edge of Proofer.

8. Place Front Stacking Plate on front top edge of Proofer and mark measurement taken at Item 7, to ensure Front and Rear Stacking Plates are aligned correctly.