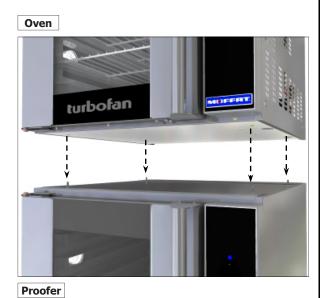

- 9. Remove backing film from VHB Tape fitted to Front Stacking Plate.
- 10.Align Front Stacking Plate with measurement made at top front of oven.
- 11. Push Front Stacking Plate hard against the front face of proofer and press down to securely attach Front Stacking Plate to top front of proofer.
- 12.Lift Oven and locate onto Locating Pins on Front and Rear Stacking Plates fitted to top of Proofer.