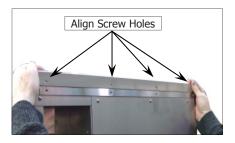

- 3. Remove 4 screws from top rear of Proofer.
- 4. Remove backing film from VHB Tape fitted to Rear Stacking Plate.

- 5. Align screw holes in Rear Stacking Plate with screw holes in rear of Proofer and secure in place with 4 screws.
- 6. Press down on top of stacking plate to ensure VHB Tape makes good contact with top of proofer.