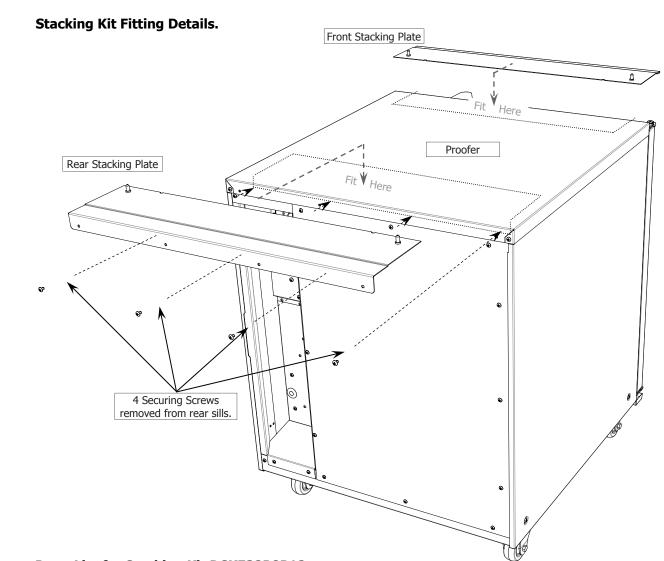

### To fit the Stacking Kit to the E32D Oven / P8-P12 Proofers, carry out the following:-

1. Remove front and rear Stacking Plates from packaging.

2. Peel off the protective plastic from the proofer top cover panel and from the front and rear stacking plates.

- 3. Remove 4 screws from top rear of Proofer.
- 4. Remove backing film from VHB Tape fitted to Rear Stacking Plate.

- 5. Align screw holes in Rear Stacking Plate with screw holes in rear of Proofer and secure in place with 4 screws.
- 6. Press down on top of stacking plate to ensure VHB Tape makes good contact with top of proofer.

7. Measure distance from edge of Rear Stacking Plate to edge of Proofer.

8. Place Front Stacking Plate on front top edge of Proofer and mark measurement taken at Item 7, to ensure Front and Rear Stacking Plates are aligned correctly.

- 9. Remove backing film from VHB Tape fitted to Front Stacking Plate.
- 10.Align Front Stacking Plate with measurement made at top front of oven.
- 11. Push Front Stacking Plate hard against the front face of proofer and press down to securely attach Front Stacking Plate to top front of proofer.
- 12.Lift Oven and locate onto Locating Pins on Front and Rear Stacking Plates fitted to top of Proofer.