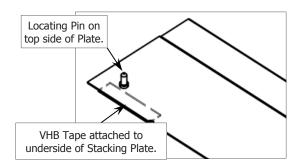

- 3. Remove 4 screws from top rear of Proofer.
- 4. Remove backing film from VHB Tape fitted to Rear Stacking Plate.

- 5. Align screw holes in Rear Stacking Plate with screw holes in rear of Proofer and secure in place with 4 screws.
- 6. Press down on top of stacking plate to ensure VHB Tape makes good contact with top of proofer.

- 9. Remove backing film from VHB Tape fitted to Front Stacking Plate.
- 10.Align Front Stacking Plate with measurement made at top front of oven.
- 11. Push Front Stacking Plate hard against the front face of proofer and press down to securely attach Front Stacking Plate to top front of proofer.
- 12.Lift Oven and locate onto Locating Pins on Front and Rear Stacking Plates fitted to top of Proofer.