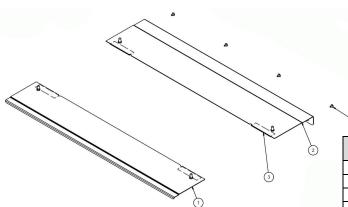

#### Contents:

Stacking Plate Rear Qty 1. Stacking Plate Front Qty 1.

#### Parts List for Stacking Kit DSKE32P8P12

| Item<br>No. | Part No. | Item                             | Qty   |
|-------------|----------|----------------------------------|-------|
| 1           | 234744   | Stacking Plate Front             | 1     |
| 2           | 234745   | Stacking Plate Rear              | 1     |
| 3           | 233317   | VHB Foam Tape GP 5962            | 0.32M |
| 4           | 041045   | Screw 8 x 3/8" Truss Philips N/P | 4     |