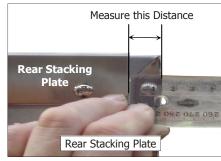

7. Measure distance from edge of Rear Stacking Plate to edge of Proofer.

8. Place Front Stacking Plate on front top edge of Proofer and mark measurement taken at Item 7, to ensure Front and Rear Stacking Plates are aligned correctly.