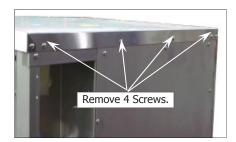

- 3. Remove 4 screws from top rear of Proofer.
- 4. Remove backing film from VHB Tape fitted to Rear Stacking Plate.

- 5. Align screw holes in Rear Stacking Plate with screw holes in rear of Proofer and secure in place with 4 screws.
- 6. Press down on top of stacking plate to ensure VHB Tape makes good contact with top of proofer.