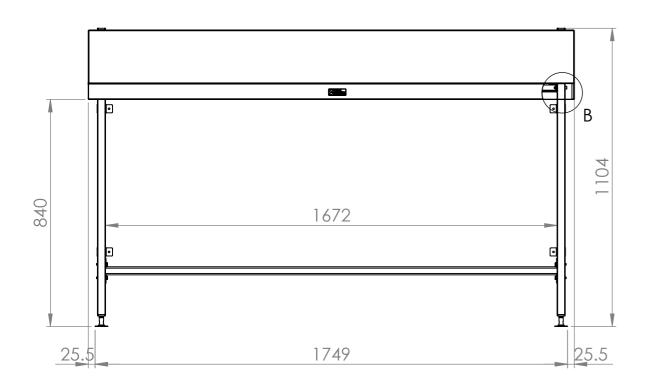

**SIDE ELEVATION** 

SBM-7-1800

**CONSTRUCTION NOTES**:

- 1. TOPS MADE FROM 304 GRADE, 1.2mm STAINLESS STEEL.
- 2. LEG FRAME MADE FROM 30mm STAINLESS STEEL SQ TUBE.
  3. FEET ARE ADJUSTABLE STAINLESS STEEL
- DISC SHAPED FEET.