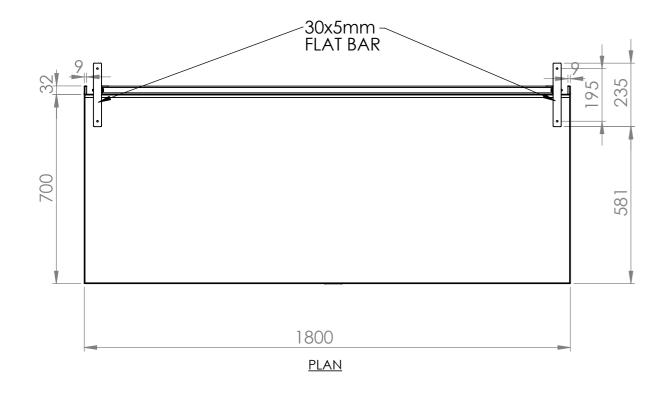

**FRONT ELEVATION** 

85 DETAIL A -ANGLE UNDER TOP PLATE -LEG FRAME DETAIL B 732 OA 700 199 30 SIMPLY STAINLESS 480 150 Modular Bar Solutions COPYRIGHT © 2022

This drawing is the property of CI GROUP PTY LTD. Tradings as SIMPLY BARS and It may not be copied, reproduced or modified in whole or in part without prior written permission of CI GROUP PTY LTD. SIMPLY BARS reserves the right to change specification and design without notice. 161 SBM-7-1800 BAR MODULE 1500mm 720 SCALE : 1:12 SIZE: A3