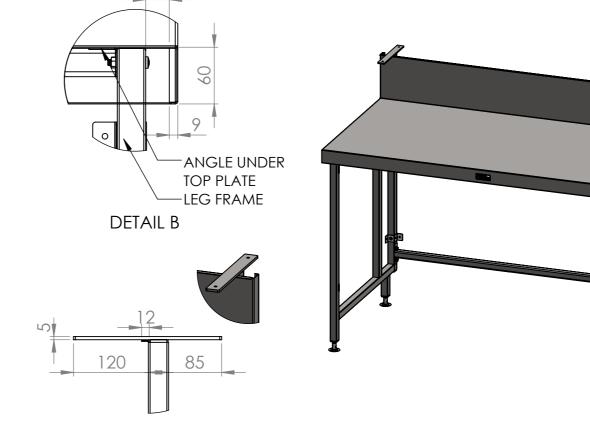

## 1104 1372 840 25.5 25.5 1449

**FRONT ELEVATION** 

SIMPLY STAINLESS Modular Bar Solutions COPYRIGHT © 2022

This drawing is the property of CI GROUP PTY LTD. Tradings as SIMPLY BARS and It may not be copied, reproduced or modified in whole or in part without prior written permission of CI GROUP PTY LTD. SIMPLY BARS reserves the right to change specification and design without notice. SBM-7-1500 BAR MODULE 1500mm SIZE: A3 **CONSTRUCTION NOTES**:

1. TOPS MADE FROM 304 GRADE, 1.2mm STAINLESS STEEL.

SCALE : 1:12

- 2. LEG FRAME MADE FROM 30mm STAINLESS STEEL SQ TUBE.
- 3. FEET ARE ADJUSTABLE STAINLESS STEEL DISC SHAPED FEET.

SBM-7-1500