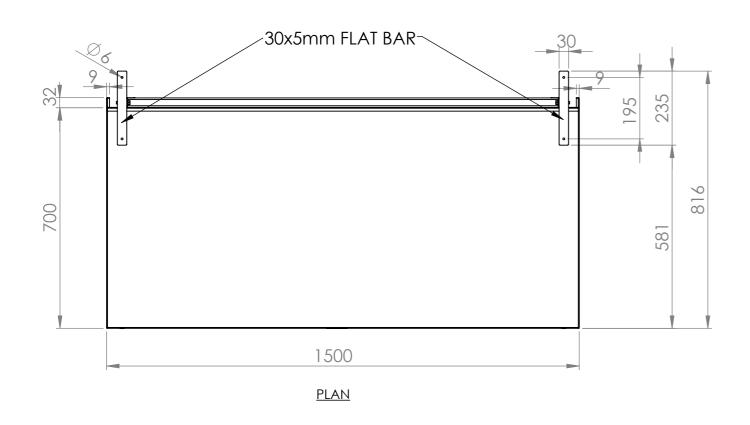

## 1104 1372 840 25.5 25.5 1449

**FRONT ELEVATION** 

SIMPLY STAINLESS Modular Bar Solutions COPYRIGHT © 2022

This drawing is the property of CI GROUP PTY LTD. Tradings as SIMPLY BARS and It may not be copied, reproduced or modified in whole or in part without prior written permission of CI GROUP PTY LTD. SIMPLY BARS reserves the right to change specification and design without notice. SBM-7-1500 BAR MODULE 1500mm SIZE: A3 **CONSTRUCTION NOTES**: