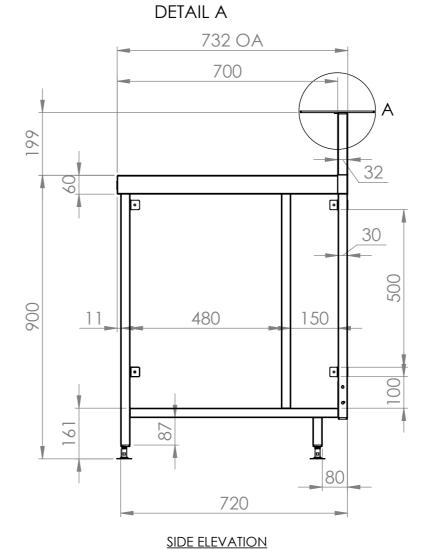

## 1104 1372 840 25.5 25.5 1449

**FRONT ELEVATION** 

SIMPLY STAINLESS Modular Bar Solutions COPYRIGHT © 2022

This drawing is the property of CI GROUP PTY LTD. Tradings as SIMPLY BARS and It may not be copied, reproduced or modified in whole or in part without prior written permission of CI GROUP PTY LTD. SIMPLY BARS reserves the right to change specification and design without notice. SBM-7-1500 BAR MODULE 1500mm SIZE: A3 **CONSTRUCTION NOTES**:

1. TOPS MADE FROM 304 GRADE, 1.2mm STAINLESS STEEL.

SCALE : 1:12

- 2. LEG FRAME MADE FROM 30mm STAINLESS STEEL SQ TUBE.
- 3. FEET ARE ADJUSTABLE STAINLESS STEEL DISC SHAPED FEET.

SBM-7-1500